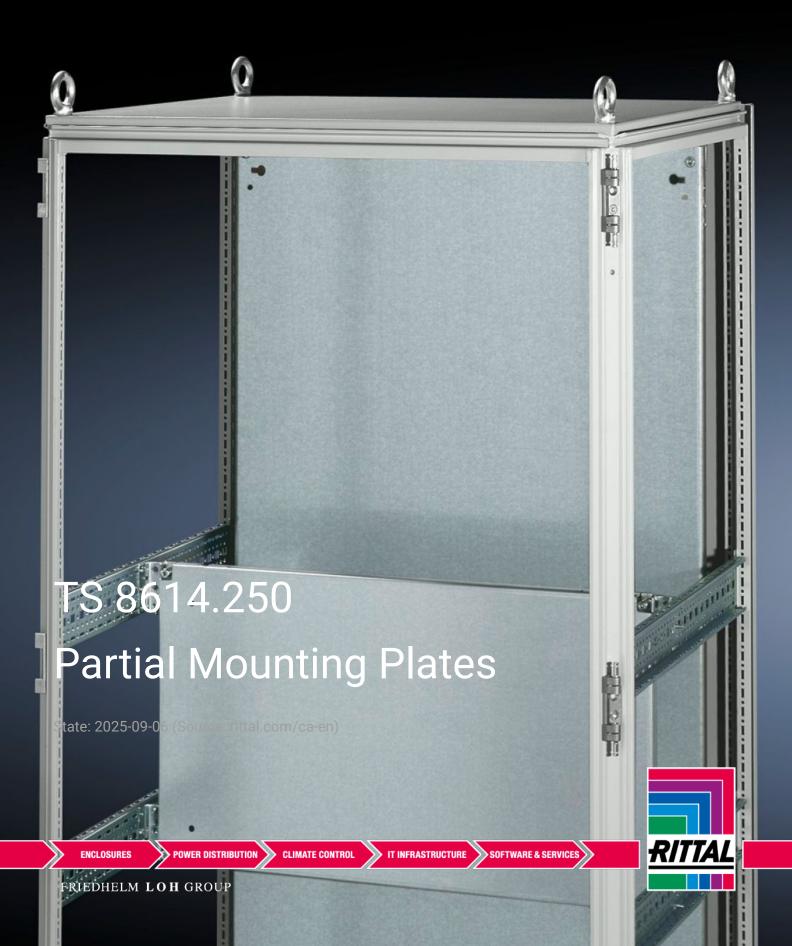

## TS 8614.250 - Partial Mounting Plates for TS, VX SE

For universal interior installation and additional mounting levels.

## Features

| Model No.           | TS 8614.250                                                                                                                                                                                                                                                                                                                                          |
|---------------------|------------------------------------------------------------------------------------------------------------------------------------------------------------------------------------------------------------------------------------------------------------------------------------------------------------------------------------------------------|
| Product description | For universal interior installation, including in combination with system chassis and mounting strips. Faulty assemblies can be replaced quickly and easily. Additional mounting levels.                                                                                                                                                             |
| Material            | Carbon steel, 2.5 mm                                                                                                                                                                                                                                                                                                                                 |
| Surface finish      | Zinc-plated                                                                                                                                                                                                                                                                                                                                          |
| Supply includes     | Assembly components                                                                                                                                                                                                                                                                                                                                  |
| Note                | Partial mounting plates are fastened directly onto the vertical<br>enclosure sections via the inner mounting level using the assembly<br>components supplied loose. In this installation position (in both the<br>width and the depth) they form one level with TS system chassis 17<br>x 73 mm and TS mounting strips for the inner mounting level. |
| Dimensions          | Width: 1,100 mm<br>Height: 400 mm                                                                                                                                                                                                                                                                                                                    |
|                     |                                                                                                                                                                                                                                                                                                                                                      |