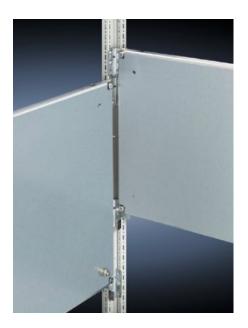

## Features

| Model No.           | TS 8614.250                                                                                                                                                                                                                                                                                                                                          |
|---------------------|------------------------------------------------------------------------------------------------------------------------------------------------------------------------------------------------------------------------------------------------------------------------------------------------------------------------------------------------------|
| Product description | For universal interior installation, including in combination with system chassis and mounting strips. Faulty assemblies can be replaced quickly and easily. Additional mounting levels.                                                                                                                                                             |
| Material            | Carbon steel, 2.5 mm                                                                                                                                                                                                                                                                                                                                 |
| Surface finish      | Zinc-plated                                                                                                                                                                                                                                                                                                                                          |
| Supply includes     | Assembly components                                                                                                                                                                                                                                                                                                                                  |
| Note                | Partial mounting plates are fastened directly onto the vertical<br>enclosure sections via the inner mounting level using the assembly<br>components supplied loose. In this installation position (in both the<br>width and the depth) they form one level with TS system chassis 17<br>x 73 mm and TS mounting strips for the inner mounting level. |
| Dimensions          | Width: 1,100 mm<br>Height: 400 mm                                                                                                                                                                                                                                                                                                                    |
|                     |                                                                                                                                                                                                                                                                                                                                                      |