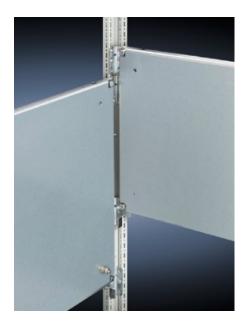

## **Features**

| TS 8614.260                                                                                                                                                                                                                                                                                                                              |
|------------------------------------------------------------------------------------------------------------------------------------------------------------------------------------------------------------------------------------------------------------------------------------------------------------------------------------------|
| For universal interior installation, including in combination with system chassis and mounting strips. Faulty assemblies can be replaced quickly and easily. Additional mounting levels.                                                                                                                                                 |
| Carbon steel, 2.5 mm                                                                                                                                                                                                                                                                                                                     |
| Zinc-plated                                                                                                                                                                                                                                                                                                                              |
| Assembly components                                                                                                                                                                                                                                                                                                                      |
| Partial mounting plates are fastened directly onto the vertical enclosure sections via the inner mounting level using the assembly components supplied loose. In this installation position (in both the width and the depth) they form one level with TS system chassis 17 x 73 mm and TS mounting strips for the inner mounting level. |
| Width: 1,100 mm<br>Height: 500 mm                                                                                                                                                                                                                                                                                                        |
|                                                                                                                                                                                                                                                                                                                                          |