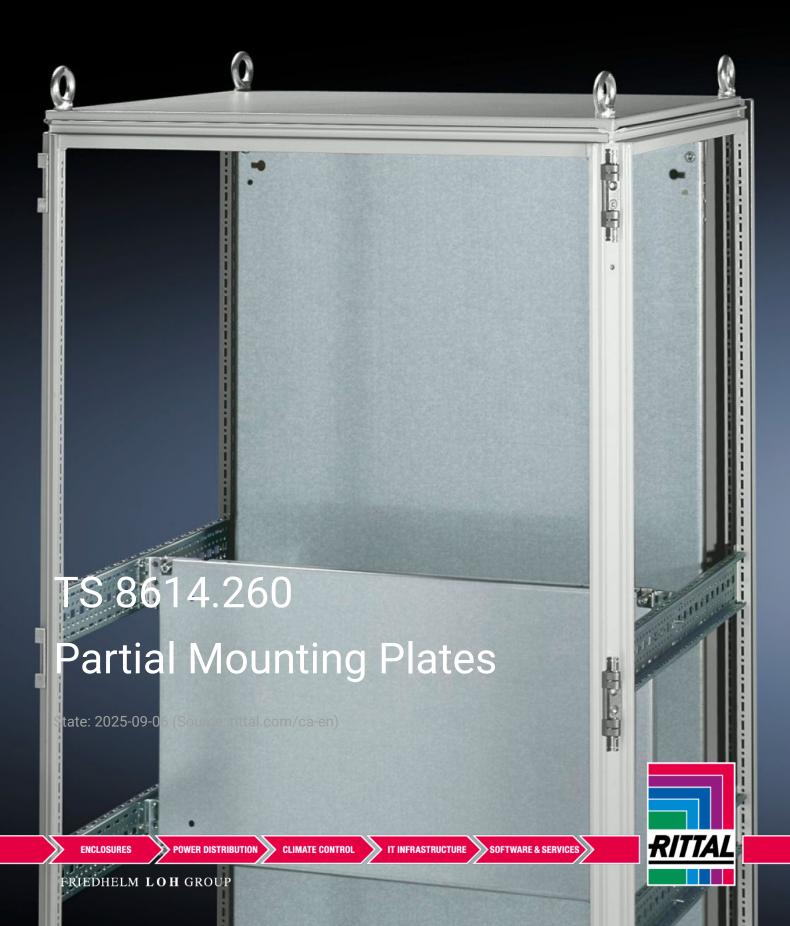

## TS 8614.260 - Partial Mounting Plates for TS, VX SE

For universal interior installation and additional mounting levels.

## **Features**

| TS 8614.260                                                                                                                                                                                                                                                                                                                              |
|------------------------------------------------------------------------------------------------------------------------------------------------------------------------------------------------------------------------------------------------------------------------------------------------------------------------------------------|
| For universal interior installation, including in combination with system chassis and mounting strips. Faulty assemblies can be replaced quickly and easily. Additional mounting levels.                                                                                                                                                 |
| Carbon steel, 2.5 mm                                                                                                                                                                                                                                                                                                                     |
| Zinc-plated                                                                                                                                                                                                                                                                                                                              |
| Assembly components                                                                                                                                                                                                                                                                                                                      |
| Partial mounting plates are fastened directly onto the vertical enclosure sections via the inner mounting level using the assembly components supplied loose. In this installation position (in both the width and the depth) they form one level with TS system chassis 17 x 73 mm and TS mounting strips for the inner mounting level. |
| Width: 1,100 mm<br>Height: 500 mm                                                                                                                                                                                                                                                                                                        |
|                                                                                                                                                                                                                                                                                                                                          |