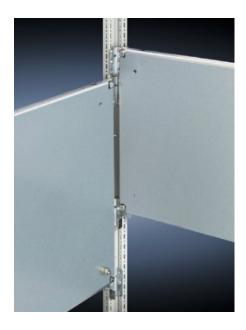

## **Features**

| Model No.           | TS 8614.640                                                                                                                                                                                                                                                                                                                              |
|---------------------|------------------------------------------------------------------------------------------------------------------------------------------------------------------------------------------------------------------------------------------------------------------------------------------------------------------------------------------|
| Product description | For universal interior installation, including in combination with system chassis and mounting strips. Faulty assemblies can be replaced quickly and easily. Additional mounting levels.                                                                                                                                                 |
| Material            | Carbon steel, 2.5 mm                                                                                                                                                                                                                                                                                                                     |
| Surface finish      | Zinc-plated                                                                                                                                                                                                                                                                                                                              |
| Supply includes     | Assembly components                                                                                                                                                                                                                                                                                                                      |
| Note                | Partial mounting plates are fastened directly onto the vertical enclosure sections via the inner mounting level using the assembly components supplied loose. In this installation position (in both the width and the depth) they form one level with TS system chassis 17 x 73 mm and TS mounting strips for the inner mounting level. |
| Dimensions          | Width: 500 mm<br>Height: 300 mm                                                                                                                                                                                                                                                                                                          |
|                     |                                                                                                                                                                                                                                                                                                                                          |