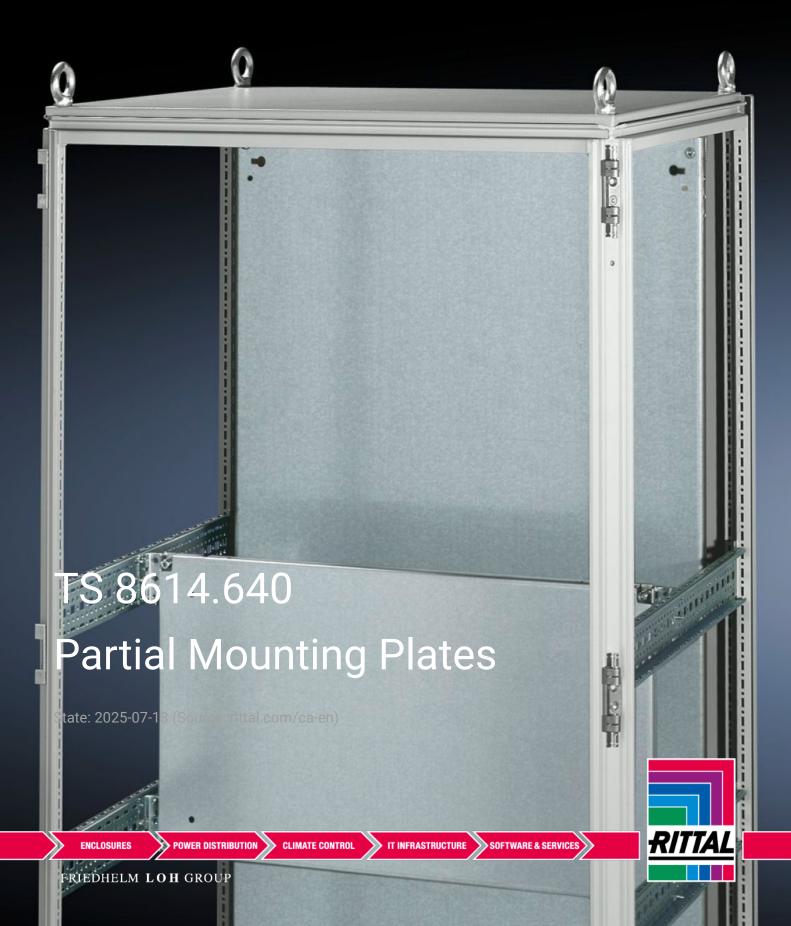

## TS 8614.640 - Partial Mounting Plates for TS, VX SE

For universal interior installation and additional mounting levels.

## **Features**

| Model No.           | TS 8614.640                                                                                                                                                                                                                                                                                                                              |
|---------------------|------------------------------------------------------------------------------------------------------------------------------------------------------------------------------------------------------------------------------------------------------------------------------------------------------------------------------------------|
| Product description | For universal interior installation, including in combination with system chassis and mounting strips. Faulty assemblies can be replaced quickly and easily. Additional mounting levels.                                                                                                                                                 |
| Material            | Carbon steel, 2.5 mm                                                                                                                                                                                                                                                                                                                     |
| Surface finish      | Zinc-plated                                                                                                                                                                                                                                                                                                                              |
| Supply includes     | Assembly components                                                                                                                                                                                                                                                                                                                      |
| Note                | Partial mounting plates are fastened directly onto the vertical enclosure sections via the inner mounting level using the assembly components supplied loose. In this installation position (in both the width and the depth) they form one level with TS system chassis 17 x 73 mm and TS mounting strips for the inner mounting level. |
| Dimensions          | Width: 500 mm<br>Height: 300 mm                                                                                                                                                                                                                                                                                                          |
|                     |                                                                                                                                                                                                                                                                                                                                          |