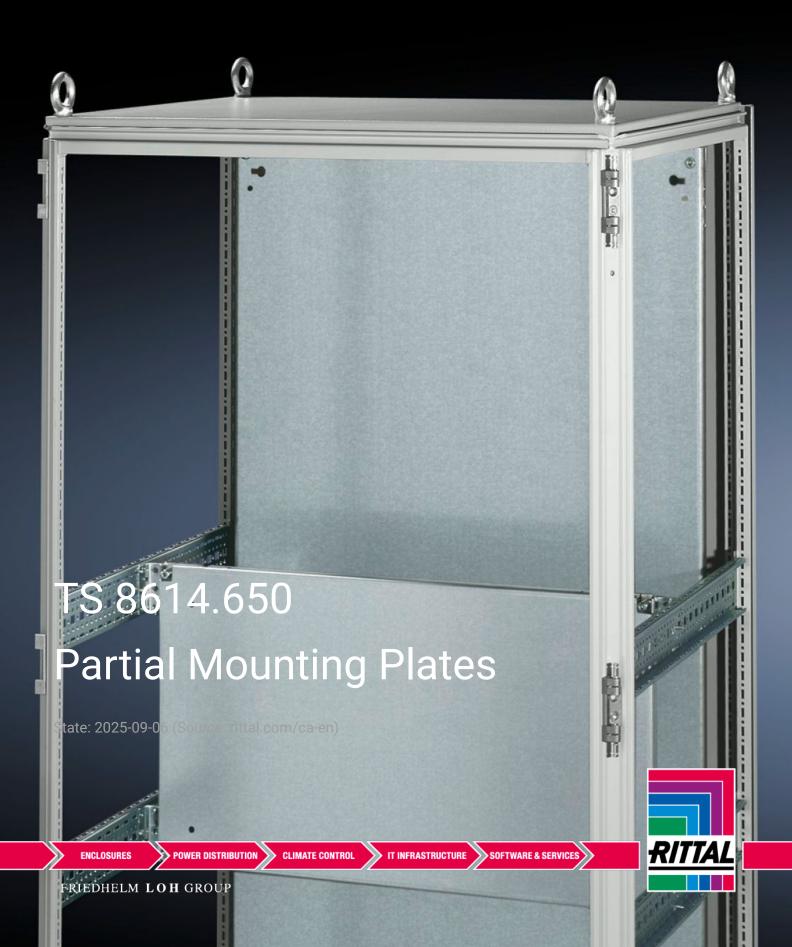

## TS 8614.650 - Partial Mounting Plates for TS, VX SE

For universal interior installation and additional mounting levels.

## Features

| Model No.           | TS 8614.650                                                                                                                                                                                                                                                                                                                                          |
|---------------------|------------------------------------------------------------------------------------------------------------------------------------------------------------------------------------------------------------------------------------------------------------------------------------------------------------------------------------------------------|
| Product description | For universal interior installation, including in combination with system chassis and mounting strips. Faulty assemblies can be replaced quickly and easily. Additional mounting levels.                                                                                                                                                             |
| Material            | Carbon steel, 2.5 mm                                                                                                                                                                                                                                                                                                                                 |
| Surface finish      | Zinc-plated                                                                                                                                                                                                                                                                                                                                          |
| Supply includes     | Assembly components                                                                                                                                                                                                                                                                                                                                  |
| Note                | Partial mounting plates are fastened directly onto the vertical<br>enclosure sections via the inner mounting level using the assembly<br>components supplied loose. In this installation position (in both the<br>width and the depth) they form one level with TS system chassis 17<br>x 73 mm and TS mounting strips for the inner mounting level. |
| Dimensions          | Width: 500 mm<br>Height: 400 mm                                                                                                                                                                                                                                                                                                                      |
|                     |                                                                                                                                                                                                                                                                                                                                                      |