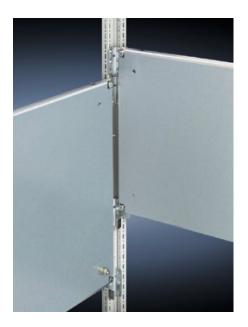

## Features

| Model No.           | TS 8614.650                                                                                                                                                                                                                                                                                                                                          |
|---------------------|------------------------------------------------------------------------------------------------------------------------------------------------------------------------------------------------------------------------------------------------------------------------------------------------------------------------------------------------------|
| Product description | For universal interior installation, including in combination with system chassis and mounting strips. Faulty assemblies can be replaced quickly and easily. Additional mounting levels.                                                                                                                                                             |
| Material            | Carbon steel, 2.5 mm                                                                                                                                                                                                                                                                                                                                 |
| Surface finish      | Zinc-plated                                                                                                                                                                                                                                                                                                                                          |
| Supply includes     | Assembly components                                                                                                                                                                                                                                                                                                                                  |
| Note                | Partial mounting plates are fastened directly onto the vertical<br>enclosure sections via the inner mounting level using the assembly<br>components supplied loose. In this installation position (in both the<br>width and the depth) they form one level with TS system chassis 17<br>x 73 mm and TS mounting strips for the inner mounting level. |
| Dimensions          | Width: 500 mm<br>Height: 400 mm                                                                                                                                                                                                                                                                                                                      |
|                     |                                                                                                                                                                                                                                                                                                                                                      |