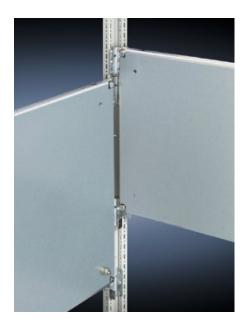

## **Features**

| TS 8614.660                                                                                                                                                                                                                                                                                                                              |
|------------------------------------------------------------------------------------------------------------------------------------------------------------------------------------------------------------------------------------------------------------------------------------------------------------------------------------------|
| For universal interior installation, including in combination with system chassis and mounting strips. Faulty assemblies can be replaced quickly and easily. Additional mounting levels.                                                                                                                                                 |
| Carbon steel, 2.5 mm                                                                                                                                                                                                                                                                                                                     |
| Zinc-plated                                                                                                                                                                                                                                                                                                                              |
| Assembly components                                                                                                                                                                                                                                                                                                                      |
| Partial mounting plates are fastened directly onto the vertical enclosure sections via the inner mounting level using the assembly components supplied loose. In this installation position (in both the width and the depth) they form one level with TS system chassis 17 x 73 mm and TS mounting strips for the inner mounting level. |
| Width: 500 mm<br>Height: 500 mm                                                                                                                                                                                                                                                                                                          |
|                                                                                                                                                                                                                                                                                                                                          |