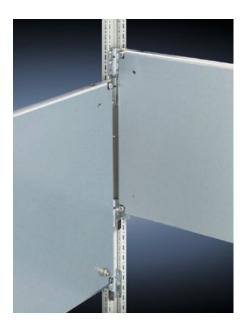

## Features

| Model No.           | TS 8614.680                                                                                                                                                                                                                                                                                                                                          |
|---------------------|------------------------------------------------------------------------------------------------------------------------------------------------------------------------------------------------------------------------------------------------------------------------------------------------------------------------------------------------------|
| Product description | For universal interior installation, including in combination with system chassis and mounting strips. Faulty assemblies can be replaced quickly and easily. Additional mounting levels.                                                                                                                                                             |
| Material            | Carbon steel, 2.5 mm                                                                                                                                                                                                                                                                                                                                 |
| Surface finish      | Zinc-plated                                                                                                                                                                                                                                                                                                                                          |
| Supply includes     | Assembly components                                                                                                                                                                                                                                                                                                                                  |
| Note                | Partial mounting plates are fastened directly onto the vertical<br>enclosure sections via the inner mounting level using the assembly<br>components supplied loose. In this installation position (in both the<br>width and the depth) they form one level with TS system chassis 17<br>x 73 mm and TS mounting strips for the inner mounting level. |
| Dimensions          | Width: 500 mm<br>Height: 700 mm                                                                                                                                                                                                                                                                                                                      |
|                     |                                                                                                                                                                                                                                                                                                                                                      |