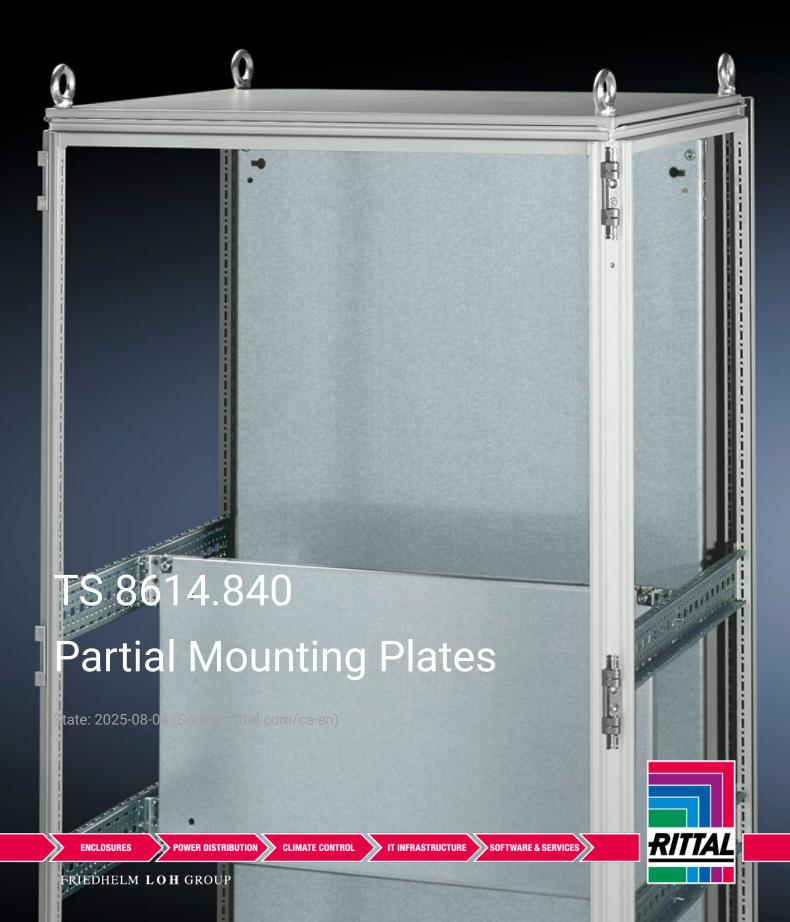

## TS 8614.840 - Partial Mounting Plates for TS, VX SE

For universal interior installation and additional mounting levels.

## **Features**

| TS 8614.840                                                                                                                                                                                                                                                                                                                              |
|------------------------------------------------------------------------------------------------------------------------------------------------------------------------------------------------------------------------------------------------------------------------------------------------------------------------------------------|
| For universal interior installation, including in combination with system chassis and mounting strips. Faulty assemblies can be replaced quickly and easily. Additional mounting levels.                                                                                                                                                 |
| Carbon steel, 2.5 mm                                                                                                                                                                                                                                                                                                                     |
| Zinc-plated                                                                                                                                                                                                                                                                                                                              |
| Assembly components                                                                                                                                                                                                                                                                                                                      |
| Partial mounting plates are fastened directly onto the vertical enclosure sections via the inner mounting level using the assembly components supplied loose. In this installation position (in both the width and the depth) they form one level with TS system chassis 17 x 73 mm and TS mounting strips for the inner mounting level. |
| Width: 700 mm<br>Height: 300 mm                                                                                                                                                                                                                                                                                                          |
|                                                                                                                                                                                                                                                                                                                                          |