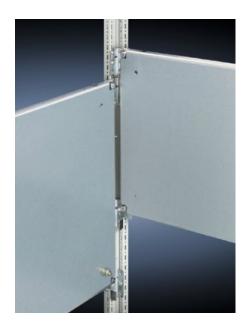

## **Features**

| TS 8614.840                                                                                                                                                                                                                                                                                                                              |
|------------------------------------------------------------------------------------------------------------------------------------------------------------------------------------------------------------------------------------------------------------------------------------------------------------------------------------------|
| For universal interior installation, including in combination with system chassis and mounting strips. Faulty assemblies can be replaced quickly and easily. Additional mounting levels.                                                                                                                                                 |
| Carbon steel, 2.5 mm                                                                                                                                                                                                                                                                                                                     |
| Zinc-plated                                                                                                                                                                                                                                                                                                                              |
| Assembly components                                                                                                                                                                                                                                                                                                                      |
| Partial mounting plates are fastened directly onto the vertical enclosure sections via the inner mounting level using the assembly components supplied loose. In this installation position (in both the width and the depth) they form one level with TS system chassis 17 x 73 mm and TS mounting strips for the inner mounting level. |
| Width: 700 mm<br>Height: 300 mm                                                                                                                                                                                                                                                                                                          |
|                                                                                                                                                                                                                                                                                                                                          |