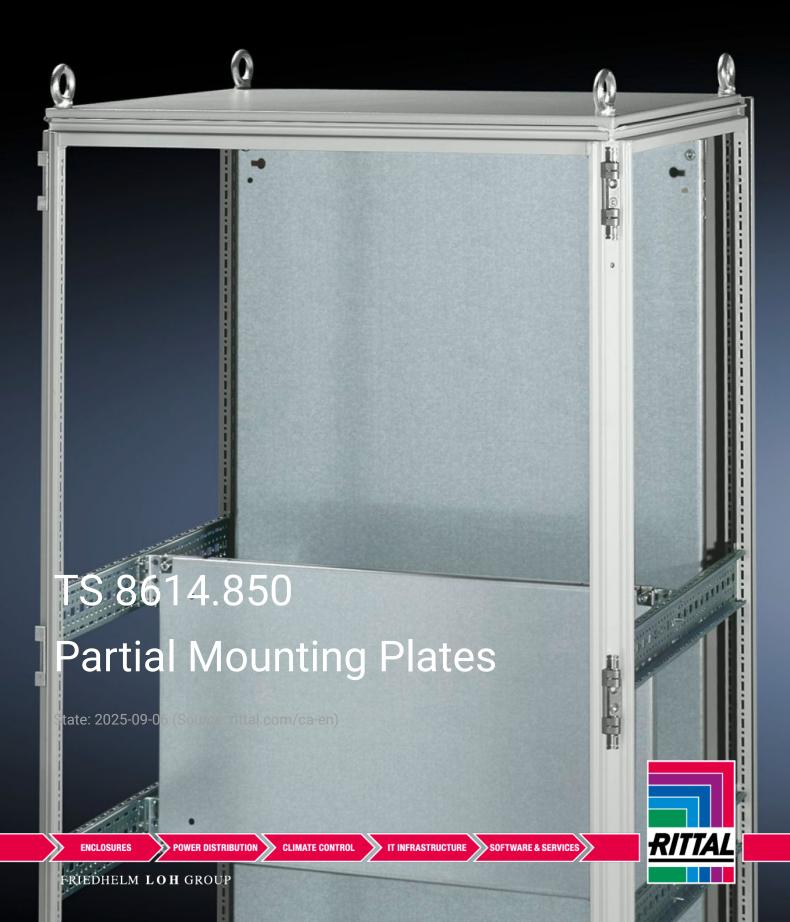

## TS 8614.850 - Partial Mounting Plates for TS, VX SE

For universal interior installation and additional mounting levels.

## **Features**

| Model No.           | TS 8614.850                                                                                                                                                                                                                                                                                                                              |
|---------------------|------------------------------------------------------------------------------------------------------------------------------------------------------------------------------------------------------------------------------------------------------------------------------------------------------------------------------------------|
| Product description | For universal interior installation, including in combination with system chassis and mounting strips. Faulty assemblies can be replaced quickly and easily. Additional mounting levels.                                                                                                                                                 |
| Material            | Carbon steel, 2.5 mm                                                                                                                                                                                                                                                                                                                     |
| Surface finish      | Zinc-plated                                                                                                                                                                                                                                                                                                                              |
| Supply includes     | Assembly components                                                                                                                                                                                                                                                                                                                      |
| Note                | Partial mounting plates are fastened directly onto the vertical enclosure sections via the inner mounting level using the assembly components supplied loose. In this installation position (in both the width and the depth) they form one level with TS system chassis 17 x 73 mm and TS mounting strips for the inner mounting level. |
| Dimensions          | Width: 700 mm<br>Height: 400 mm                                                                                                                                                                                                                                                                                                          |
|                     |                                                                                                                                                                                                                                                                                                                                          |