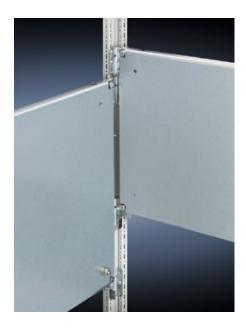

## **Features**

| Model No.           | TS 8614.850                                                                                                                                                                                                                                                                                                                              |
|---------------------|------------------------------------------------------------------------------------------------------------------------------------------------------------------------------------------------------------------------------------------------------------------------------------------------------------------------------------------|
| Product description | For universal interior installation, including in combination with system chassis and mounting strips. Faulty assemblies can be replaced quickly and easily. Additional mounting levels.                                                                                                                                                 |
| Material            | Carbon steel, 2.5 mm                                                                                                                                                                                                                                                                                                                     |
| Surface finish      | Zinc-plated                                                                                                                                                                                                                                                                                                                              |
| Supply includes     | Assembly components                                                                                                                                                                                                                                                                                                                      |
| Note                | Partial mounting plates are fastened directly onto the vertical enclosure sections via the inner mounting level using the assembly components supplied loose. In this installation position (in both the width and the depth) they form one level with TS system chassis 17 x 73 mm and TS mounting strips for the inner mounting level. |
| Dimensions          | Width: 700 mm<br>Height: 400 mm                                                                                                                                                                                                                                                                                                          |
|                     |                                                                                                                                                                                                                                                                                                                                          |