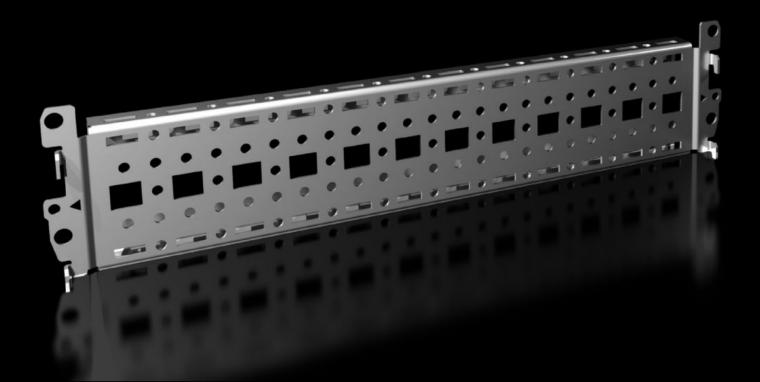

## VX 8617.010 - System chassis 18 x 64 mm for VX

For variable and individual interior installation of the enclosure frame on the outer mounting level.

#### **Features**

| Model No.            | VX 8617.010                                                                                                                                                                                                      |
|----------------------|------------------------------------------------------------------------------------------------------------------------------------------------------------------------------------------------------------------|
| Product description  | For variable and individual interior installation of the enclosure frame on the outer mounting level.                                                                                                            |
| Benefits             | Simply place into the system punchings from the outside and screw-fasten  System punchings on all four sides  With pre-bayed enclosures, the system chassis can also be mounted from the inside of the enclosure |
| Material             | Carbon steel                                                                                                                                                                                                     |
| Surface finish       | Zinc-plated                                                                                                                                                                                                      |
| Supply includes      | Assembly components                                                                                                                                                                                              |
| Installation options | On the outer mounting level on the enclosure section On the outer mounting level between two 23 x 64 mm system chassis                                                                                           |
| Suitable for         | Enclosure type: VX<br>Suitable for width/depth: 400 mm                                                                                                                                                           |
| Packaging unit       | 4 pc(s).                                                                                                                                                                                                         |
| Net weight           | 1.56                                                                                                                                                                                                             |