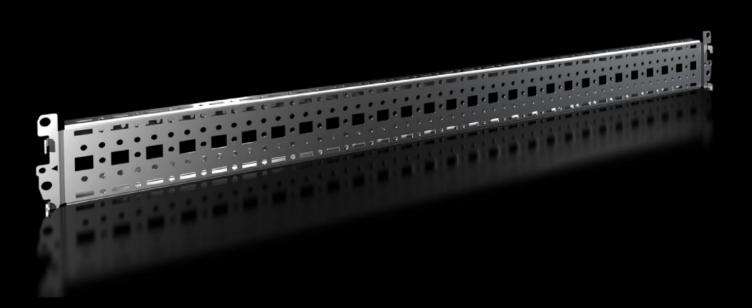

## VX 8617.020 - System chassis 18 x 64 mm for VX

For variable and individual interior installation of the enclosure frame on the outer mounting level.

## Features

| Model No.            | VX 8617.020                                                                                           |
|----------------------|-------------------------------------------------------------------------------------------------------|
| Product description  | For variable and individual interior installation of the enclosure frame on the outer mounting level. |
| Benefits             | Simply place into the system punchings from the outside and screw-fasten                              |
|                      | System punchings on all four sides                                                                    |
|                      | With pre-bayed enclosures, the system chassis can also be                                             |
|                      | mounted from the inside of the enclosure                                                              |
| Material             | Carbon steel                                                                                          |
| Surface finish       | Zinc-plated                                                                                           |
| Supply includes      | Assembly components                                                                                   |
| Installation options | On the outer mounting level on the enclosure section                                                  |
|                      | On the outer mounting level between two 23 x 64 mm system                                             |
|                      | chassis                                                                                               |
| Suitable for         | Enclosure type: VX                                                                                    |
|                      | Suitable for width/depth: 500 mm                                                                      |
| Packaging unit       | 4 pc(s).                                                                                              |
| Net weight           | 2                                                                                                     |
|                      |                                                                                                       |