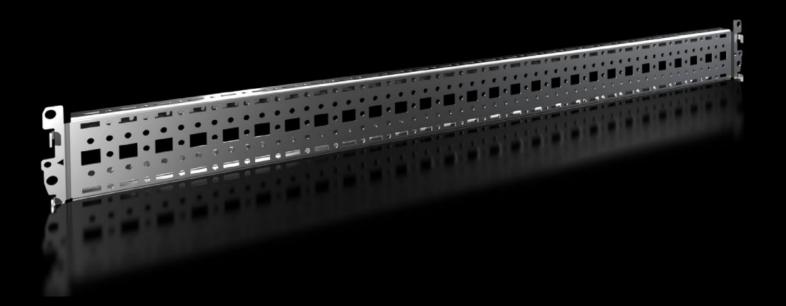

### VX 8617.030 - System chassis 18 x 64 mm for VX

For variable and individual interior installation of the enclosure frame on the outer mounting level.

#### **Features**

| VX 8617.030                                                                                                                                                                                                    |
|----------------------------------------------------------------------------------------------------------------------------------------------------------------------------------------------------------------|
| For variable and individual interior installation of the enclosure frame on the outer mounting level.                                                                                                          |
| Simply place into the system punchings from the outside and screw-fasten System punchings on all four sides With pre-bayed enclosures, the system chassis can also be mounted from the inside of the enclosure |
| Carbon steel                                                                                                                                                                                                   |
| Zinc-plated                                                                                                                                                                                                    |
| Assembly components                                                                                                                                                                                            |
| On the outer mounting level on the enclosure section On the outer mounting level between two 23 x 64 mm system chassis                                                                                         |
| Enclosure type: VX<br>Suitable for width/depth: 600 mm                                                                                                                                                         |
| 4 pc(s).                                                                                                                                                                                                       |
| 2.2                                                                                                                                                                                                            |
|                                                                                                                                                                                                                |