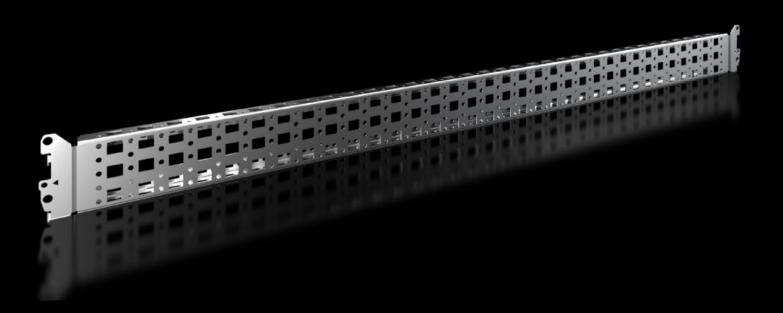

# VX 8617.150 - System chassis 23 x 64 mm for VX, VX IT, VX SE, AX plastic

For variable and individual interior fitting of the enclosure frame on the inner mounting level and for installation in compact control enclosures.

#### **Features**

| Model No.                  | VX 8617.150                                                                                                                                                                                  |
|----------------------------|----------------------------------------------------------------------------------------------------------------------------------------------------------------------------------------------|
| Product description        | For variable and individual interior fitting of the enclosure frame on<br>the inner mounting level and for installation in compact control<br>enclosures.                                    |
| Benefits                   | Simply place in the system punchings and screw-fasten System punchings on all four sides With slots at the top and bottom for cage nuts, for attaching your own components via metric screws |
| Material                   | Carbon steel                                                                                                                                                                                 |
| Surface finish             | Zinc-plated                                                                                                                                                                                  |
| Supply includes            | Assembly components                                                                                                                                                                          |
| Installation options VX    | In enclosure width/depth 1000 mm, on the inner mounting level                                                                                                                                |
| Installation options VX SE | In enclosure width 1000 mm, on the inner mounting level, in conjunction with adaptor rail for VX compatibility                                                                               |
| Installation options AX    | In enclosure width/height 1000 mm, in conjunction with rail for interior installation AX and base configuration rail for AX                                                                  |