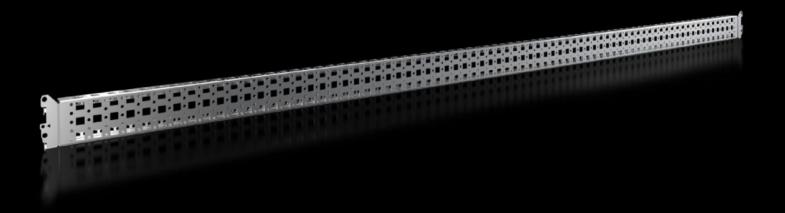

# VX 8617.200 - System chassis 23 x 64 mm for VX, VX IT, VX SE, AX plastic

For variable and individual interior fitting of the enclosure frame on the inner mounting level and for installation in compact control enclosures.

#### **Features**

| Model No.                  | VX 8617.200                                                                                                                                                                                  |
|----------------------------|----------------------------------------------------------------------------------------------------------------------------------------------------------------------------------------------|
| Product description        | For variable and individual interior fitting of the enclosure frame or<br>the inner mounting level and for installation in compact control<br>enclosures.                                    |
| Benefits                   | Simply place in the system punchings and screw-fasten System punchings on all four sides With slots at the top and bottom for cage nuts, for attaching your own components via metric screws |
| Material                   | Carbon steel                                                                                                                                                                                 |
| Surface finish             | Zinc-plated                                                                                                                                                                                  |
| Supply includes            | Assembly components                                                                                                                                                                          |
| Installation options VX    | In enclosure height 2000 mm, on the inner mounting level                                                                                                                                     |
| Installation options VX SE | In enclosure height 2000 mm, on the inner mounting level, in conjunction with adaptor rail for VX compatibility                                                                              |
|                            |                                                                                                                                                                                              |