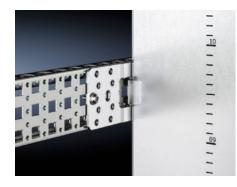

## VX 8617.351 - Mounting plate attachment Type B, for VX

For additional clamping and to reduce potential vibration of the mounting plate.

#### **Features**

| Model No.               | VX 8617.351                                                                                                                                                                                                                                                                                                                                                                                      |
|-------------------------|--------------------------------------------------------------------------------------------------------------------------------------------------------------------------------------------------------------------------------------------------------------------------------------------------------------------------------------------------------------------------------------------------|
| Product description     | For additional clamping and to reduce potential vibration of the mounting plate.                                                                                                                                                                                                                                                                                                                 |
| Benefits                | Easy mounting directly on the enclosure frame or on the 23 x 64 mm system chassis                                                                                                                                                                                                                                                                                                                |
| Function principle      | The mounting plate can either be firmly screwed onto the mounting plate fixture or inserted so that it interlocks  The type B mounting plate fixture may slightly surround the mounting plate, depending on the installation situation Keeps the front of the mounting plate completely free for unrestricted use  Attachment is possible from the front or the rear, depending on the situation |
| Material                | Carbon steel                                                                                                                                                                                                                                                                                                                                                                                     |
| Surface finish          | Zinc plated, clear-chromated                                                                                                                                                                                                                                                                                                                                                                     |
| Supply includes         | Assembly components                                                                                                                                                                                                                                                                                                                                                                              |
| Packaging unit          | 10 pc(s).                                                                                                                                                                                                                                                                                                                                                                                        |
| Net weight              | 1.34                                                                                                                                                                                                                                                                                                                                                                                             |
| Gross weight            | 1.44                                                                                                                                                                                                                                                                                                                                                                                             |
| PCF/VE (cradle-to-gate) | 5.8 kg CO2 eq (Cat B)                                                                                                                                                                                                                                                                                                                                                                            |
|                         |                                                                                                                                                                                                                                                                                                                                                                                                  |