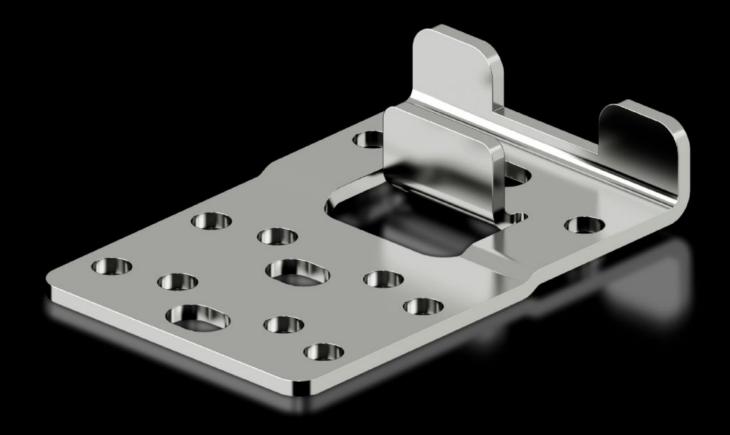

## VX 8617.351 - Mounting plate attachment Type B, for VX

For additional clamping and to reduce potential vibration of the mounting plate.

#### **Features**

| Model No.               | VX 8617.351                                                                                                                                                                                                                                                                                                                                                                                      |
|-------------------------|--------------------------------------------------------------------------------------------------------------------------------------------------------------------------------------------------------------------------------------------------------------------------------------------------------------------------------------------------------------------------------------------------|
| Product description     | For additional clamping and to reduce potential vibration of the mounting plate.                                                                                                                                                                                                                                                                                                                 |
| Benefits                | Easy mounting directly on the enclosure frame or on the 23 x 64 mm system chassis                                                                                                                                                                                                                                                                                                                |
| Function principle      | The mounting plate can either be firmly screwed onto the mounting plate fixture or inserted so that it interlocks  The type B mounting plate fixture may slightly surround the mounting plate, depending on the installation situation Keeps the front of the mounting plate completely free for unrestricted use  Attachment is possible from the front or the rear, depending on the situation |
| Material                | Carbon steel                                                                                                                                                                                                                                                                                                                                                                                     |
| Surface finish          | Zinc plated, clear-chromated                                                                                                                                                                                                                                                                                                                                                                     |
| Supply includes         | Assembly components                                                                                                                                                                                                                                                                                                                                                                              |
| Packaging unit          | 10 pc(s).                                                                                                                                                                                                                                                                                                                                                                                        |
| Net weight              | 1.34                                                                                                                                                                                                                                                                                                                                                                                             |
| Gross weight            | 1.44                                                                                                                                                                                                                                                                                                                                                                                             |
| PCF/VE (cradle-to-gate) | 5.8 kg CO2 eq (Cat B)                                                                                                                                                                                                                                                                                                                                                                            |
|                         |                                                                                                                                                                                                                                                                                                                                                                                                  |