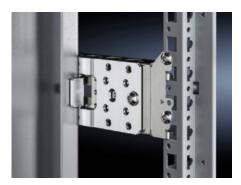

## VX 8617.351 - Mounting plate attachment Type B, for VX

For additional clamping and to reduce potential vibration of the mounting plate.

#### **Features**

| Model No.               | VX 8617.351                                                                                                                                                                                                                                                                                                                                                                                      |
|-------------------------|--------------------------------------------------------------------------------------------------------------------------------------------------------------------------------------------------------------------------------------------------------------------------------------------------------------------------------------------------------------------------------------------------|
| Product description     | For additional clamping and to reduce potential vibration of the mounting plate.                                                                                                                                                                                                                                                                                                                 |
| Benefits                | Easy mounting directly on the enclosure frame or on the 23 x 64 mm system chassis                                                                                                                                                                                                                                                                                                                |
| Function principle      | The mounting plate can either be firmly screwed onto the mounting plate fixture or inserted so that it interlocks  The type B mounting plate fixture may slightly surround the mounting plate, depending on the installation situation Keeps the front of the mounting plate completely free for unrestricted use  Attachment is possible from the front or the rear, depending on the situation |
| Material                | Carbon steel                                                                                                                                                                                                                                                                                                                                                                                     |
| Surface finish          | Zinc plated, clear-chromated                                                                                                                                                                                                                                                                                                                                                                     |
| Supply includes         | Assembly components                                                                                                                                                                                                                                                                                                                                                                              |
| Packaging unit          | 10 pc(s).                                                                                                                                                                                                                                                                                                                                                                                        |
| Net weight              | 1.34                                                                                                                                                                                                                                                                                                                                                                                             |
| Gross weight            | 1.44                                                                                                                                                                                                                                                                                                                                                                                             |
| PCF/VE (cradle-to-gate) | 5.8 kg CO2 eq (Cat B)                                                                                                                                                                                                                                                                                                                                                                            |
|                         |                                                                                                                                                                                                                                                                                                                                                                                                  |