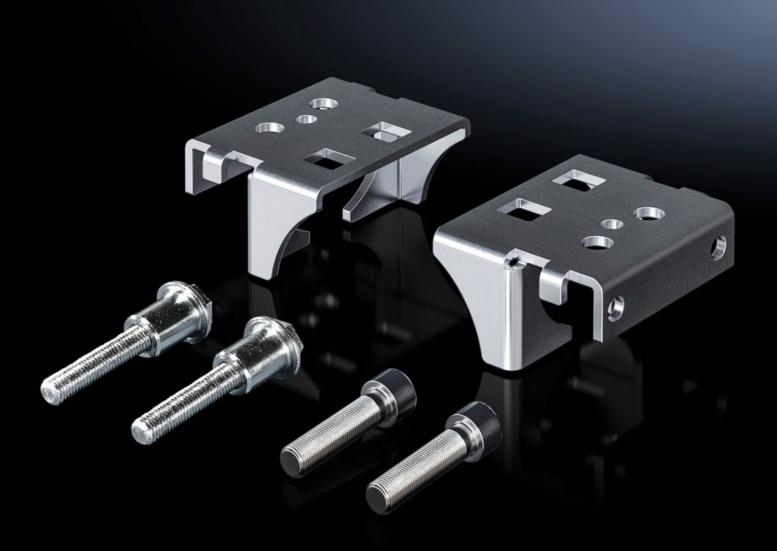

## VX 8617.360 - Installation kit For back-to-back mounting plates

The minimum distance between mounting plates dictates the maximum equipment that may be mounted on both mounting plates.

#### **Features**

| Model No.                           | VX 8617.360                                                                                                                                                                                                                                                                             |
|-------------------------------------|-----------------------------------------------------------------------------------------------------------------------------------------------------------------------------------------------------------------------------------------------------------------------------------------|
| Product description                 | The minimum distance between mounting plates dictates the maximum equipment that may be mounted on both mounting plates.                                                                                                                                                                |
| Material                            | Carbon steel                                                                                                                                                                                                                                                                            |
| Surface finish                      | Zinc plated, clear-chromated                                                                                                                                                                                                                                                            |
| Mounting tip                        | A second mounting plate is also needed to match the enclosure dimensions, see Rittal online spare parts list.  For enclosures with a rear panel, the glazed door may be used instead of the rear panel or the lockable and adjacent door for optimum access to the rear mounting plate. |
| Suitable for                        | Enclosure type: VX                                                                                                                                                                                                                                                                      |
| Packaging unit                      | 1 pc(s).                                                                                                                                                                                                                                                                                |
| Net weight                          | 0.5                                                                                                                                                                                                                                                                                     |
| Gross weight                        | 0.542                                                                                                                                                                                                                                                                                   |
| PCF/VE (cradle-to-gate)             | 2.1 kg CO2 eq (Cat B)                                                                                                                                                                                                                                                                   |
| Information regarding the PCF class | Category B: PCF value (cradle-to-gate) calculated approximately or the basis of the product weight and self-declared                                                                                                                                                                    |
|                                     |                                                                                                                                                                                                                                                                                         |