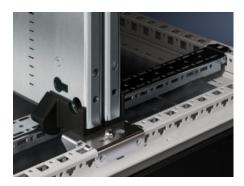

## VX 8617.360 - Installation kit For back-to-back mounting plates

The minimum distance between mounting plates dictates the maximum equipment that may be mounted on both mounting plates.

#### **Features**

| Model No.                           | VX 8617.360                                                                                                                                                                                                                                                                             |
|-------------------------------------|-----------------------------------------------------------------------------------------------------------------------------------------------------------------------------------------------------------------------------------------------------------------------------------------|
| Product description                 | The minimum distance between mounting plates dictates the maximum equipment that may be mounted on both mounting plates.                                                                                                                                                                |
| Material                            | Carbon steel                                                                                                                                                                                                                                                                            |
| Surface finish                      | Zinc plated, clear-chromated                                                                                                                                                                                                                                                            |
| Mounting tip                        | A second mounting plate is also needed to match the enclosure dimensions, see Rittal online spare parts list.  For enclosures with a rear panel, the glazed door may be used instead of the rear panel or the lockable and adjacent door for optimum access to the rear mounting plate. |
| Suitable for                        | Enclosure type: VX                                                                                                                                                                                                                                                                      |
| Packaging unit                      | 1 pc(s).                                                                                                                                                                                                                                                                                |
| Net weight                          | 0.5                                                                                                                                                                                                                                                                                     |
| Gross weight                        | 0.542                                                                                                                                                                                                                                                                                   |
| PCF/VE (cradle-to-gate)             | 2.1 kg CO2 eq (Cat B)                                                                                                                                                                                                                                                                   |
| Information regarding the PCF class | Category B: PCF value (cradle-to-gate) calculated approximately or the basis of the product weight and self-declared                                                                                                                                                                    |
|                                     |                                                                                                                                                                                                                                                                                         |