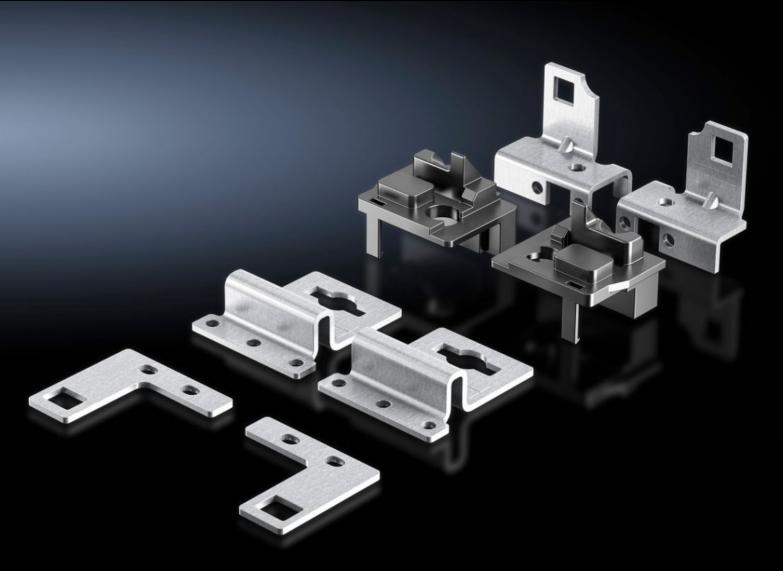

## VX 8617.370 - Multi-function installation kit for mounting plate AE

The mounting plate depth can also be further reduced by 20 mm and installed from the rear.

## Features

| Model No.             | VX 8617.370                                                                                                                                                                                                                                                                                                                                                                                                                                                              |
|-----------------------|--------------------------------------------------------------------------------------------------------------------------------------------------------------------------------------------------------------------------------------------------------------------------------------------------------------------------------------------------------------------------------------------------------------------------------------------------------------------------|
| Product description   | The mounting plate depth can also be further reduced by 20 mm and installed from the rear.                                                                                                                                                                                                                                                                                                                                                                               |
| Material              | Carbon steel                                                                                                                                                                                                                                                                                                                                                                                                                                                             |
| Surface finish        | Zinc plated, clear-chromated                                                                                                                                                                                                                                                                                                                                                                                                                                             |
| Supply includes       | 6 holders<br>Assembly components                                                                                                                                                                                                                                                                                                                                                                                                                                         |
| Installation options  | For installing the mounting plate from the rear of the enclosure:<br>Mounting position flush with the enclosure frame, position ±0 mm.<br>The mounting plate is removable from the front and rear for<br>servicing<br>For 20 mm additional installation depth in the enclosure: installation<br>position set back behind the enclosure frame, position +20 mm, F=<br>3,500 N<br>For additional screw connection in the mounting plate: For all<br>installation positions |
| Suitable for          | Enclosure type: VX                                                                                                                                                                                                                                                                                                                                                                                                                                                       |
| Packaging unit        | 1 pc(s).                                                                                                                                                                                                                                                                                                                                                                                                                                                                 |
| Net weight            | 0.82                                                                                                                                                                                                                                                                                                                                                                                                                                                                     |
| Gross weight          | 0.82                                                                                                                                                                                                                                                                                                                                                                                                                                                                     |
| Customs tariff number | 83024900                                                                                                                                                                                                                                                                                                                                                                                                                                                                 |
| EAN                   | 4028177924437                                                                                                                                                                                                                                                                                                                                                                                                                                                            |
| ETIM 9                | EC002620                                                                                                                                                                                                                                                                                                                                                                                                                                                                 |
| ECLASS 8.0            | 27189234                                                                                                                                                                                                                                                                                                                                                                                                                                                                 |
|                       |                                                                                                                                                                                                                                                                                                                                                                                                                                                                          |