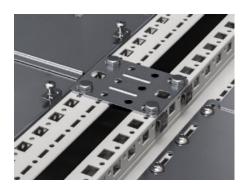

## VX 8617.505 - VX 25 baying kit for TS 8

For expanding existing TS 8 enclosure suites with VX25 enclosures.

## Features

| Model No.             | VX 8617.505                                                        |
|-----------------------|--------------------------------------------------------------------|
| Product description   | For expanding existing TS 8 enclosure suites with VX25 enclosures. |
| Material              | Baying connector: Sheet steel                                      |
| Supply includes       | 8 x baying connectors                                              |
|                       | 1 x seal                                                           |
|                       | Assembly components                                                |
| Note                  | IP54 in combination with baying cover, top                         |
| Suitable for          | Enclosure type: VX                                                 |
|                       | TS                                                                 |
| Packaging unit        | 1 pc(s).                                                           |
| Net weight            | 1.5                                                                |
| Gross weight          | 1.6                                                                |
| Customs tariff number | 73269098                                                           |
| EAN                   | 4028177930889                                                      |
| ETIM 9                | EC002622                                                           |
| ECLASS 8.0            | 27189263                                                           |
|                       |                                                                    |