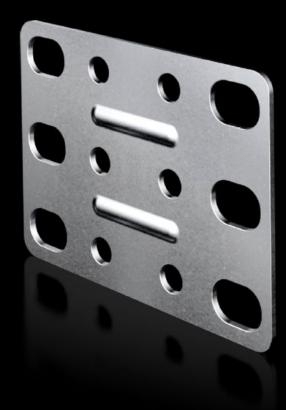

## VX 8617.505 - VX 25 baying kit for TS 8

For expanding existing TS 8 enclosure suites with VX25 enclosures.

## Features

| Model No.             | VX 8617.505                                                        |
|-----------------------|--------------------------------------------------------------------|
| Product description   | For expanding existing TS 8 enclosure suites with VX25 enclosures. |
| Material              | Baying connector: Sheet steel                                      |
| Supply includes       | 8 x baying connectors                                              |
|                       | 1 x seal                                                           |
|                       | Assembly components                                                |
| Note                  | IP54 in combination with baying cover, top                         |
| Suitable for          | Enclosure type: VX                                                 |
|                       | TS                                                                 |
| Packaging unit        | 1 pc(s).                                                           |
| Net weight            | 1.5                                                                |
| Gross weight          | 1.6                                                                |
| Customs tariff number | 73269098                                                           |
| EAN                   | 4028177930889                                                      |
| ETIM 9                | EC002622                                                           |
| ECLASS 8.0            | 27189263                                                           |
|                       |                                                                    |