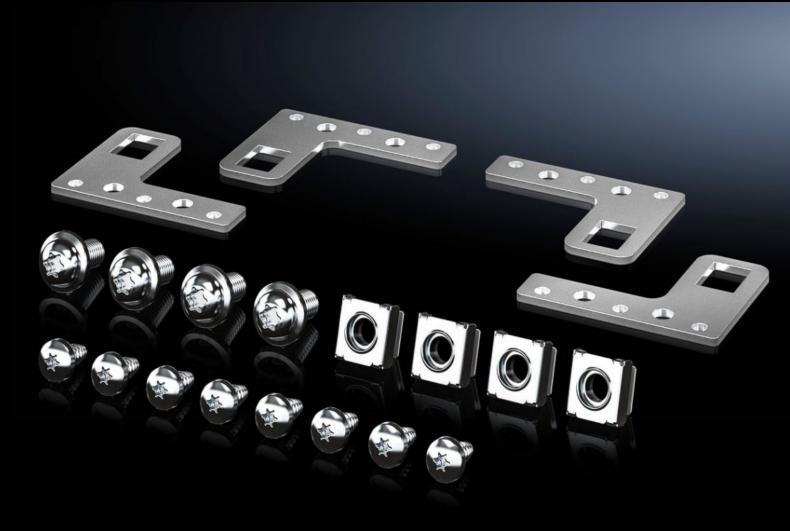

## VX 8617.655 - Partial mounting plate holder For VX partial mounting plates

The partial mounting plate may be fitted set back by 20 mm behind the enclosure frame using the partial mounting plate holder, and also fastened to the frame from the outside. The partial mounting plate is also removable from the inside for servicing.

## **Features**

| Model No.             | VX 8617.655                                                                                                                                                                                                                                                 |
|-----------------------|-------------------------------------------------------------------------------------------------------------------------------------------------------------------------------------------------------------------------------------------------------------|
| Product description   | The partial mounting plate may be fitted set back by 20 mm behind the enclosure frame using the partial mounting plate holder, and also fastened to the frame from the outside. The partial mounting plate is also removable from the inside for servicing. |
| Material              | Carbon steel                                                                                                                                                                                                                                                |
| Surface finish        | Zinc plated, clear-chromated                                                                                                                                                                                                                                |
| Supply includes       | 4 Partial mounting plate holders Assembly components                                                                                                                                                                                                        |
| Packaging unit        | 1 pc(s).                                                                                                                                                                                                                                                    |
| Net weight            | 0.2                                                                                                                                                                                                                                                         |
| Gross weight          | 0.209                                                                                                                                                                                                                                                       |
| Customs tariff number | 83024900                                                                                                                                                                                                                                                    |
| EAN                   | 4028177924444                                                                                                                                                                                                                                               |
| ETIM 9                | EC002625                                                                                                                                                                                                                                                    |
| ECLASS 8.0            | 27189234                                                                                                                                                                                                                                                    |