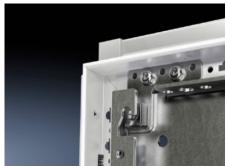

## VX 8617.655 - Partial mounting plate holder For VX partial mounting plates

The partial mounting plate may be fitted set back by 20 mm behind the enclosure frame using the partial mounting plate holder, and also fastened to the frame from the outside. The partial mounting plate is also removable from the inside for servicing.