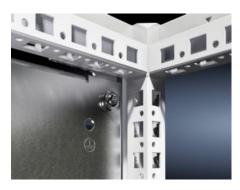

## VX 8617.655 - Partial mounting plate holder For VX partial mounting plates

The partial mounting plate may be fitted set back by 20 mm behind the enclosure frame using the partial mounting plate holder, and also fastened to the frame from the outside. The partial mounting plate is also removable from the inside for servicing.