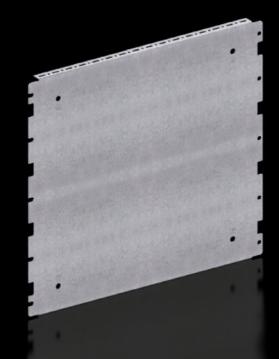

## VX 8617.660 - Partial assembly plate for VX, VX SE

To accommodate additional components inside the enclosure. Partial assembly plates are extremely versatile, providing a platform for a diverse range of applications.

## Features

| Model No.            | VX 8617.660                                                                                                                                                              |
|----------------------|--------------------------------------------------------------------------------------------------------------------------------------------------------------------------|
| Product description  | To accommodate additional components inside the enclosure.<br>Partial assembly plates are extremely versatile, providing a platform for a diverse range of applications. |
| Benefits             | For individual interior installation, system punchings are additionally provided in the edge fold.                                                                       |
| Material             | Carbon steel, 1.5 mm                                                                                                                                                     |
| Surface finish       | Zinc-plated                                                                                                                                                              |
| Supply includes      | Assembly components                                                                                                                                                      |
| Installation options | Attachment is directly on the enclosure section                                                                                                                          |
| Note                 | In VX SE on enclosure section in conjunction with adapter rail VX                                                                                                        |
| Dimensions           | Width: 438 mm<br>Height: 398 mm                                                                                                                                          |
| Suitable for         | Enclosure type: VX<br>VX SE<br>Suitable for width/depth: 500 mm                                                                                                          |
| Packaging unit       | 1 pc(s).                                                                                                                                                                 |
| Net weight           | 2.3                                                                                                                                                                      |
| Gross weight         | 2.32                                                                                                                                                                     |