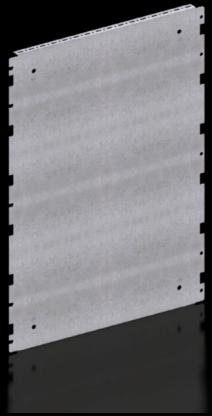

## VX 8617.661 - Partial assembly plate for VX, VX SE

To accommodate additional components inside the enclosure. Partial assembly plates are extremely versatile, providing a platform for a diverse range of applications.

#### **Features**

| the enclosure.<br>providing a platform |
|----------------------------------------|
| ngs are additionally                   |
|                                        |
|                                        |
|                                        |
|                                        |
| h adapter rail VX                      |
|                                        |
|                                        |
|                                        |
|                                        |
|                                        |
|                                        |