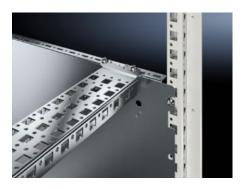

## VX 8617.661 - Partial assembly plate for VX, VX SE

To accommodate additional components inside the enclosure. Partial assembly plates are extremely versatile, providing a platform for a diverse range of applications.

#### **Features**

| the enclosure.<br>providing a platform |
|----------------------------------------|
| ngs are additionally                   |
|                                        |
|                                        |
|                                        |
|                                        |
| h adapter rail VX                      |
|                                        |
|                                        |
|                                        |
|                                        |
|                                        |
|                                        |