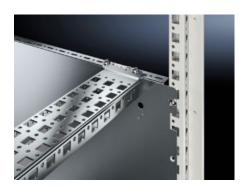

## Features

| Model No.            | VX 8617.662                                                                                                                                                              |
|----------------------|--------------------------------------------------------------------------------------------------------------------------------------------------------------------------|
| Product description  | To accommodate additional components inside the enclosure.<br>Partial assembly plates are extremely versatile, providing a platform for a diverse range of applications. |
| Benefits             | For individual interior installation, system punchings are additionally provided in the edge fold.                                                                       |
| Material             | Carbon steel, 1.5 mm                                                                                                                                                     |
| Surface finish       | Zinc-plated                                                                                                                                                              |
| Supply includes      | Assembly components                                                                                                                                                      |
| Installation options | Attachment is directly on the enclosure section                                                                                                                          |
| Note                 | In VX SE on enclosure section in conjunction with adapter rail VX                                                                                                        |
| Dimensions           | Width: 538 mm<br>Height: 398 mm                                                                                                                                          |
| Suitable for         | Enclosure type: VX<br>VX SE<br>Suitable for width/depth: 600 mm                                                                                                          |
| Packaging unit       | 1 pc(s).                                                                                                                                                                 |
| Net weight           | 2.58                                                                                                                                                                     |
| Gross weight         | 2.88                                                                                                                                                                     |