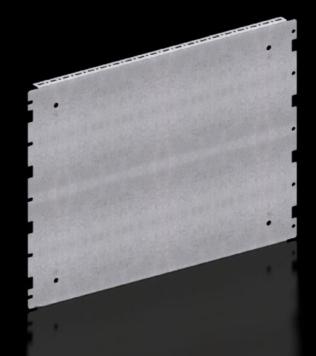

## VX 8617.662 - Partial assembly plate for VX, VX SE

To accommodate additional components inside the enclosure. Partial assembly plates are extremely versatile, providing a platform for a diverse range of applications.

## Features

| Model No.            | VX 8617.662                                                                                                                                                              |
|----------------------|--------------------------------------------------------------------------------------------------------------------------------------------------------------------------|
| Product description  | To accommodate additional components inside the enclosure.<br>Partial assembly plates are extremely versatile, providing a platform for a diverse range of applications. |
| Benefits             | For individual interior installation, system punchings are additionally provided in the edge fold.                                                                       |
| Material             | Carbon steel, 1.5 mm                                                                                                                                                     |
| Surface finish       | Zinc-plated                                                                                                                                                              |
| Supply includes      | Assembly components                                                                                                                                                      |
| Installation options | Attachment is directly on the enclosure section                                                                                                                          |
| Note                 | In VX SE on enclosure section in conjunction with adapter rail VX                                                                                                        |
| Dimensions           | Width: 538 mm<br>Height: 398 mm                                                                                                                                          |
| Suitable for         | Enclosure type: VX<br>VX SE<br>Suitable for width/depth: 600 mm                                                                                                          |
| Packaging unit       | 1 pc(s).                                                                                                                                                                 |
| Net weight           | 2.58                                                                                                                                                                     |
| Gross weight         | 2.88                                                                                                                                                                     |