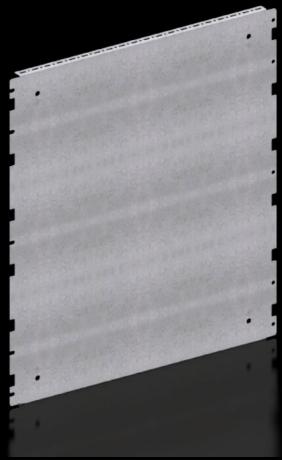

## VX 8617.663 - Partial assembly plate for VX, VX SE

To accommodate additional components inside the enclosure. Partial assembly plates are extremely versatile, providing a platform for a diverse range of applications.

#### **Features**

| VX 8617.663                                                                                                                                                            |
|------------------------------------------------------------------------------------------------------------------------------------------------------------------------|
| To accommodate additional components inside the enclosure.  Partial assembly plates are extremely versatile, providing a platform for a diverse range of applications. |
| For individual interior installation, system punchings are additionally provided in the edge fold.                                                                     |
| Carbon steel, 1.5 mm                                                                                                                                                   |
| Zinc-plated                                                                                                                                                            |
| Assembly components                                                                                                                                                    |
| Attachment is directly on the enclosure section                                                                                                                        |
| In VX SE on enclosure section in conjunction with adapter rail VX                                                                                                      |
| Width: 538 mm<br>Height: 598 mm                                                                                                                                        |
| Enclosure type: VX<br>VX SE<br>Suitable for width/depth: 600 mm                                                                                                        |
| 1 pc(s).                                                                                                                                                               |
| 4                                                                                                                                                                      |
| 4.14                                                                                                                                                                   |
|                                                                                                                                                                        |