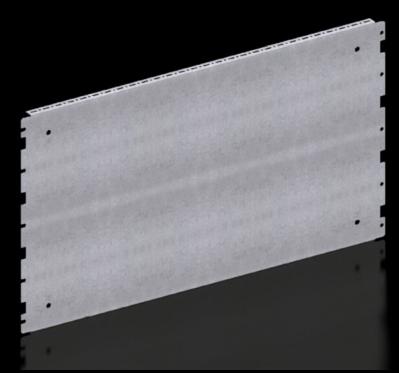

## VX 8617.664 - Partial assembly plate for VX, VX SE

To accommodate additional components inside the enclosure. Partial assembly plates are extremely versatile, providing a platform for a diverse range of applications.

#### **Features**

| Model No.            | VX 8617.664                                                                                                                                                            |
|----------------------|------------------------------------------------------------------------------------------------------------------------------------------------------------------------|
| Product description  | To accommodate additional components inside the enclosure.  Partial assembly plates are extremely versatile, providing a platform for a diverse range of applications. |
| Benefits             | For individual interior installation, system punchings are additionally provided in the edge fold.                                                                     |
| Material             | Carbon steel, 1.5 mm                                                                                                                                                   |
| Surface finish       | Zinc-plated                                                                                                                                                            |
| Supply includes      | Assembly components                                                                                                                                                    |
| Installation options | Attachment is directly on the enclosure section                                                                                                                        |
| Note                 | In VX SE on enclosure section in conjunction with adapter rail VX                                                                                                      |
| Dimensions           | Width: 738 mm<br>Height: 398 mm                                                                                                                                        |
| Suitable for         | Enclosure type: VX<br>VX SE<br>Suitable for width/depth: 800 mm                                                                                                        |
| Packaging unit       | 1 pc(s).                                                                                                                                                               |
| Net weight           | 3.8                                                                                                                                                                    |
| Gross weight         | 3.92                                                                                                                                                                   |
|                      |                                                                                                                                                                        |