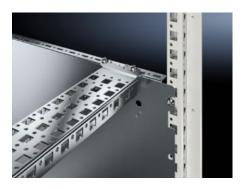

## VX 8617.664 - Partial assembly plate for VX, VX SE

To accommodate additional components inside the enclosure. Partial assembly plates are extremely versatile, providing a platform for a diverse range of applications.

#### **Features**

| Model No.            | VX 8617.664                                                                                                                                                            |
|----------------------|------------------------------------------------------------------------------------------------------------------------------------------------------------------------|
| Product description  | To accommodate additional components inside the enclosure.  Partial assembly plates are extremely versatile, providing a platform for a diverse range of applications. |
| Benefits             | For individual interior installation, system punchings are additionally provided in the edge fold.                                                                     |
| Material             | Carbon steel, 1.5 mm                                                                                                                                                   |
| Surface finish       | Zinc-plated                                                                                                                                                            |
| Supply includes      | Assembly components                                                                                                                                                    |
| Installation options | Attachment is directly on the enclosure section                                                                                                                        |
| Note                 | In VX SE on enclosure section in conjunction with adapter rail VX                                                                                                      |
| Dimensions           | Width: 738 mm<br>Height: 398 mm                                                                                                                                        |
| Suitable for         | Enclosure type: VX<br>VX SE<br>Suitable for width/depth: 800 mm                                                                                                        |
| Packaging unit       | 1 pc(s).                                                                                                                                                               |
| Net weight           | 3.8                                                                                                                                                                    |
| Gross weight         | 3.92                                                                                                                                                                   |
|                      |                                                                                                                                                                        |