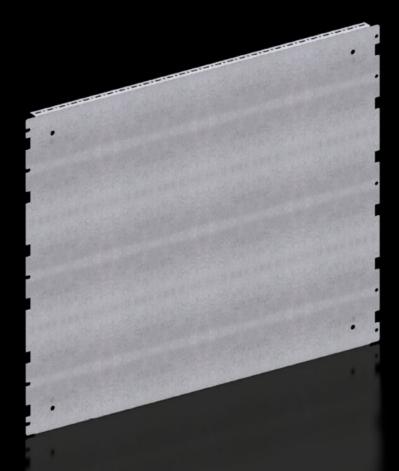

## VX 8617.665 - Partial assembly plate for VX, VX SE

To accommodate additional components inside the enclosure. Partial assembly plates are extremely versatile, providing a platform for a diverse range of applications.

## Features

| VX 8617.665                                                                                                                                                                 |
|-----------------------------------------------------------------------------------------------------------------------------------------------------------------------------|
| To accommodate additional components inside the enclosure.<br>Partial assembly plates are extremely versatile, providing a platform<br>for a diverse range of applications. |
| For individual interior installation, system punchings are additionally provided in the edge fold.                                                                          |
| Carbon steel, 1.5 mm                                                                                                                                                        |
| Zinc-plated                                                                                                                                                                 |
| Assembly components                                                                                                                                                         |
| Attachment is directly on the enclosure section                                                                                                                             |
| In VX SE on enclosure section in conjunction with adapter rail VX                                                                                                           |
| Width: 738 mm<br>Height: 598 mm                                                                                                                                             |
| Enclosure type: VX<br>VX SE<br>Suitable for width/depth: 800 mm                                                                                                             |
| 1 pc(s).                                                                                                                                                                    |
| 5.16                                                                                                                                                                        |
| 5.76                                                                                                                                                                        |
|                                                                                                                                                                             |