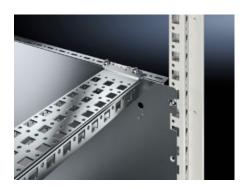

## Features

| VX 8617.665                                                                                                                                                                 |
|-----------------------------------------------------------------------------------------------------------------------------------------------------------------------------|
| To accommodate additional components inside the enclosure.<br>Partial assembly plates are extremely versatile, providing a platform<br>for a diverse range of applications. |
| For individual interior installation, system punchings are additionally provided in the edge fold.                                                                          |
| Carbon steel, 1.5 mm                                                                                                                                                        |
| Zinc-plated                                                                                                                                                                 |
| Assembly components                                                                                                                                                         |
| Attachment is directly on the enclosure section                                                                                                                             |
| In VX SE on enclosure section in conjunction with adapter rail VX                                                                                                           |
| Width: 738 mm<br>Height: 598 mm                                                                                                                                             |
| Enclosure type: VX<br>VX SE<br>Suitable for width/depth: 800 mm                                                                                                             |
| 1 pc(s).                                                                                                                                                                    |
| 5.16                                                                                                                                                                        |
| 5.76                                                                                                                                                                        |
|                                                                                                                                                                             |