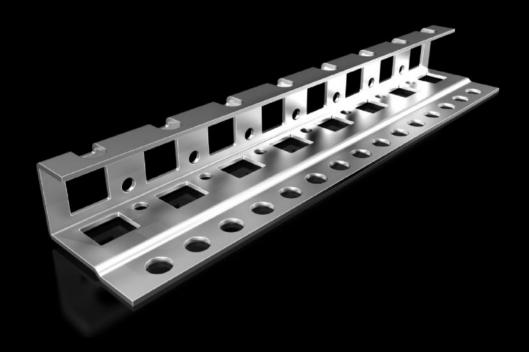

## SZ 8617.760 - Adapter rail for VX compatibility

To create a compatible interior for the VX SE to the VX25. The VX adapter rail can be cut to length for customized configurations.

## **Features**

| Model No.             | SZ 8617.760                                                                                                                                                |
|-----------------------|------------------------------------------------------------------------------------------------------------------------------------------------------------|
| Product description   | To create compatibility of the interior installation between VX SE and VX25. The VX adapter rail can be cut to length for customized configurations.       |
| Supply includes       | Adapter rail Assembly components                                                                                                                           |
| Length                | 200 mm                                                                                                                                                     |
| Installation options  | On the vertical enclosure section of the VX SE (across the full height<br>or in sub-sections)<br>On the horizontal roof section of the VX SE, in the width |
| Suitable for          | Enclosure type: VX SE                                                                                                                                      |
| Packaging unit        | 4 pc(s).                                                                                                                                                   |
| Net weight            | 0.56                                                                                                                                                       |
| Customs tariff number | 73269098                                                                                                                                                   |
| EAN                   | 4028177958630                                                                                                                                              |
| ETIM 9                | EC002620                                                                                                                                                   |
| ECLASS 8.0            | 27189234                                                                                                                                                   |