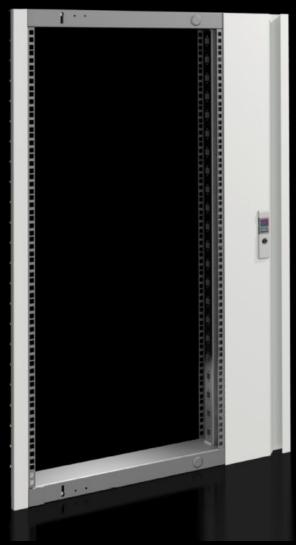

# VX 8619.020 - Swing frame, large For VX, 600, 800 and 1200 mm wide enclosures

For mounting 482.6 mm (19") equipment.

#### **Features**

| Model No.             | VX 8619.020                                                                                                              |
|-----------------------|--------------------------------------------------------------------------------------------------------------------------|
| Version               | Trim panel on one side                                                                                                   |
| Product description   | For mounting 482.6 mm (19") equipment.                                                                                   |
| Material              | Carbon steel                                                                                                             |
| Surface finish        | Frame: Zinc-plated<br>Panel: Spray-finished                                                                              |
| Color                 | Trim panel: RAL 7035                                                                                                     |
| Supply includes       | Includes a locking system, 130° hinge<br>Parts for attaching to the installation kit                                     |
| Mounting tip          | A 23 x 64 mm system chassis may be needed, depending on the installation situation                                       |
| Note                  | The swing frame stay is needed to lock the open swing frame in place See "Technical Details" for other expansion options |
| Suitable for          | Width: = 800 mm<br>Height: ≥ 1,200 mm                                                                                    |
| Height units          | 22 U                                                                                                                     |
| Packaging unit        | 1 pc(s).                                                                                                                 |
| Net weight            | 12.888                                                                                                                   |
| Gross weight          | 13.566                                                                                                                   |
| Customs tariff number | 94039910                                                                                                                 |
| EAN                   | 4028177920415                                                                                                            |
| ETIM 9                | EC002620                                                                                                                 |