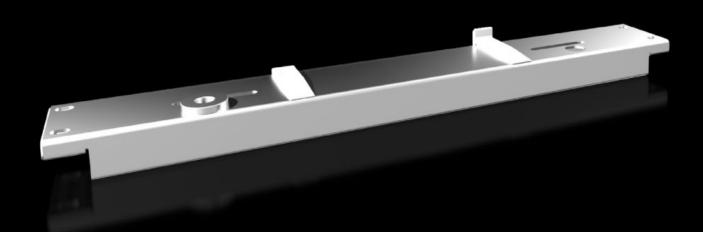

## VX 8619.040 - Installation kit For VX swing frames, large

For mounting swing frames, large.

## **Features**

| Model No.             | VX 8619.040                                                                                                                                  |
|-----------------------|----------------------------------------------------------------------------------------------------------------------------------------------|
| Product description   | For mounting swing frames, large.                                                                                                            |
| Material              | Carbon steel, 3.0 mm                                                                                                                         |
| Surface finish        | Spray-finished                                                                                                                               |
| Color                 | RAL 7035                                                                                                                                     |
| Supply includes       | Assembly components                                                                                                                          |
| Installation options  | Directly on the enclosure section when installed above the full enclosure height In conjunction with a 23 x 64 mm system chassis for partial |
|                       | installations at enclosure height                                                                                                            |
| Load capacity, static | 3,500 N                                                                                                                                      |
| Suitable for          | Width: = 600 mm                                                                                                                              |
| Packaging unit        | 1 pc(s).                                                                                                                                     |
| Net weight            | 3.32                                                                                                                                         |
| Gross weight          | 3.62                                                                                                                                         |
| Customs tariff number | 83024900                                                                                                                                     |
| EAN                   | 4028177920323                                                                                                                                |
| ETIM 9                | EC002620                                                                                                                                     |
| ECLASS 8.0            | 27189234                                                                                                                                     |