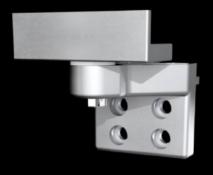

## VX 8619.051 180° Hinge

State: 2025-09-13 (Source: rittal.com/ca-en)

## VX 8619.051 - 180° Hinge For VX swing frames, large

For extending the opening angle from 130° to 180° in the most up-to-date installation situations.

## **Features**

| Model No.             | VX 8619.051                                                                                       |
|-----------------------|---------------------------------------------------------------------------------------------------|
| Product description   | For extending the opening angle from 130° to 180° in the most up-to-date installation situations. |
| Benefits              | Optimum access to the components and 19" components fitted behind the swing frames                |
| Material              | Die-cast                                                                                          |
| Supply includes       | Hinge, top and bottom Assembly components                                                         |
| Opening angle         | 180°                                                                                              |
| Note                  | Only suitable for installation in VX                                                              |
| Load capacity, static | 1,500 N                                                                                           |
| Packaging unit        | 1 pc(s).                                                                                          |
| Net weight            | 0.83                                                                                              |
| Gross weight          | 0.84                                                                                              |
| Customs tariff number | 83021000                                                                                          |
| EAN                   | 4028177969230                                                                                     |
| ETIM 9                | EC002620                                                                                          |
| ECLASS 8.0            | 27189234                                                                                          |
|                       |                                                                                                   |