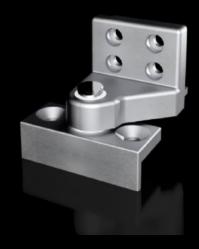

## VX 8619.051 180° Hinge

State: 2025-09-13 (Source: rittal.com/ca-en)

## VX 8619.051 - 180° Hinge For VX swing frames, large

For extending the opening angle from 130° to 180° in the most up-to-date installation situations.

## **Features**

| Model No.             | VX 8619.051                                                                                       |
|-----------------------|---------------------------------------------------------------------------------------------------|
| Product description   | For extending the opening angle from 130° to 180° in the most up-to-date installation situations. |
| Benefits              | Optimum access to the components and 19" components fitted behind the swing frames                |
| Material              | Die-cast                                                                                          |
| Supply includes       | Hinge, top and bottom Assembly components                                                         |
| Opening angle         | 180°                                                                                              |
| Note                  | Only suitable for installation in VX                                                              |
| Load capacity, static | 1,500 N                                                                                           |
| Packaging unit        | 1 pc(s).                                                                                          |
| Net weight            | 0.83                                                                                              |
| Gross weight          | 0.84                                                                                              |
| Customs tariff number | 83021000                                                                                          |
| EAN                   | 4028177969230                                                                                     |
| ETIM 9                | EC002620                                                                                          |
| ECLASS 8.0            | 27189234                                                                                          |
|                       |                                                                                                   |