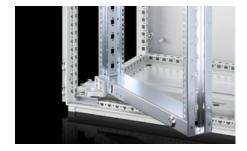

## VX 8619.051 - 180° Hinge For VX swing frames, large

For extending the opening angle from 130° to 180° in the most up-to-date installation situations.

## **Features**

| Model No.             | VX 8619.051                                                                                       |
|-----------------------|---------------------------------------------------------------------------------------------------|
| Product description   | For extending the opening angle from 130° to 180° in the most up-to-date installation situations. |
| Benefits              | Optimum access to the components and 19" components fitted behind the swing frames                |
| Material              | Die-cast                                                                                          |
| Supply includes       | Hinge, top and bottom Assembly components                                                         |
| Opening angle         | 180°                                                                                              |
| Note                  | Only suitable for installation in VX                                                              |
| Load capacity, static | 1,500 N                                                                                           |
| Packaging unit        | 1 pc(s).                                                                                          |
| Net weight            | 0.83                                                                                              |
| Gross weight          | 0.84                                                                                              |
| Customs tariff number | 83021000                                                                                          |
| EAN                   | 4028177969230                                                                                     |
| ETIM 9                | EC002620                                                                                          |
| ECLASS 8.0            | 27189234                                                                                          |
|                       |                                                                                                   |