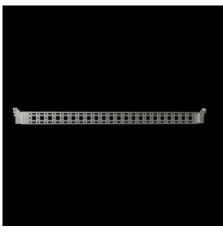

# VX 8619.740 - System chassis 14 x 39 mm for VX, VX SE, PC, IW, AX

For securing cable ducts, cable conduit holders, equipment installed on the door, etc.

#### **Features**

| Model No.                               | VX 8619.740                                                                                                        |
|-----------------------------------------|--------------------------------------------------------------------------------------------------------------------|
| Product description                     | For securing cable ducts, cable conduit holders, equipment installed on the door, etc.                             |
| Material                                | Carbon steel                                                                                                       |
| Surface finish                          | Zinc-plated                                                                                                        |
| Supply includes                         | Assembly components                                                                                                |
| Distance between fixing points          | 775 mm                                                                                                             |
| Suitable for door width                 | 900 mm                                                                                                             |
| Installation options VX SE              | In door width 900 mm                                                                                               |
| Installation options AX stainless steel | In enclosure width + 800 mm                                                                                        |
| Mounting tip                            | For installation in AX carbon steel, only in conjunction with rails interior installation AX                       |
| Note                                    | Carbon steel screws or M5 self-tapping screws are required for extension with own components on the system chassis |
|                                         |                                                                                                                    |