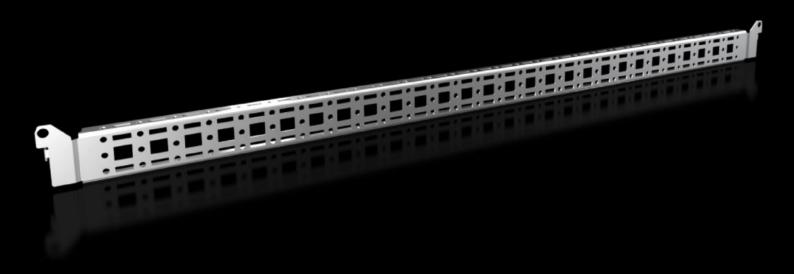

# VX 8619.740 - System chassis 14 x 39 mm for VX, VX SE, PC, IW, AX

For securing cable ducts, cable conduit holders, equipment installed on the door, etc.

#### **Features**

| Model No.                               | VX 8619.740                                                                                                        |
|-----------------------------------------|--------------------------------------------------------------------------------------------------------------------|
| Product description                     | For securing cable ducts, cable conduit holders, equipment installed on the door, etc.                             |
| Material                                | Carbon steel                                                                                                       |
| Surface finish                          | Zinc-plated                                                                                                        |
| Supply includes                         | Assembly components                                                                                                |
| Distance between fixing points          | 775 mm                                                                                                             |
| Suitable for door width                 | 900 mm                                                                                                             |
| Installation options VX SE              | In door width 900 mm                                                                                               |
| Installation options AX stainless steel | In enclosure width + 800 mm                                                                                        |
| Mounting tip                            | For installation in AX carbon steel, only in conjunction with rails interior installation AX                       |
| Note                                    | Carbon steel screws or M5 self-tapping screws are required for extension with own components on the system chassis |
|                                         |                                                                                                                    |