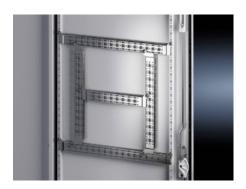

# VX 8619.740 - System chassis 14 x 39 mm for VX, VX SE, PC, IW, AX

For securing cable ducts, cable conduit holders, equipment installed on the door, etc.

#### **Features**

| Model No.                               | VX 8619.740                                                                                                        |
|-----------------------------------------|--------------------------------------------------------------------------------------------------------------------|
| Product description                     | For securing cable ducts, cable conduit holders, equipment installed on the door, etc.                             |
| Material                                | Carbon steel                                                                                                       |
| Surface finish                          | Zinc-plated                                                                                                        |
| Supply includes                         | Assembly components                                                                                                |
| Distance between fixing points          | 775 mm                                                                                                             |
| Suitable for door width                 | 900 mm                                                                                                             |
| Installation options VX SE              | In door width 900 mm                                                                                               |
| Installation options AX stainless steel | In enclosure width + 800 mm                                                                                        |
| Mounting tip                            | For installation in AX carbon steel, only in conjunction with rails interior installation AX                       |
| Note                                    | Carbon steel screws or M5 self-tapping screws are required for extension with own components on the system chassis |
|                                         |                                                                                                                    |