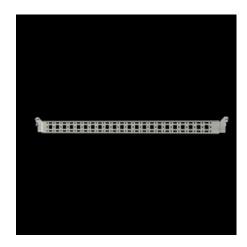

# VX 8619.740 - System chassis 14 x 39 mm for VX, VX SE, PC, IW, AX

For securing cable ducts, cable conduit holders, equipment installed on the door, etc.

#### **Features**

| Model No.                               | VX 8619.740                                                                                                        |
|-----------------------------------------|--------------------------------------------------------------------------------------------------------------------|
| Product description                     | For securing cable ducts, cable conduit holders, equipment installed on the door, etc.                             |
| Material                                | Carbon steel                                                                                                       |
| Surface finish                          | Zinc-plated                                                                                                        |
| Supply includes                         | Assembly components                                                                                                |
| Distance between fixing points          | 775 mm                                                                                                             |
| Suitable for door width                 | 900 mm                                                                                                             |
| Installation options VX SE              | In door width 900 mm                                                                                               |
| Installation options AX stainless steel | In enclosure width + 800 mm                                                                                        |
| Mounting tip                            | For installation in AX carbon steel, only in conjunction with rails interior installation AX                       |
| Note                                    | Carbon steel screws or M5 self-tapping screws are required for extension with own components on the system chassis |
|                                         |                                                                                                                    |