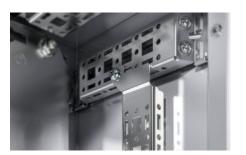

# VX 8619.770 - System chassis 14 x 39 mm for VX, VX SE, PC, IW, AX

For securing cable ducts, cable conduit holders, equipment installed on the door, etc.

#### **Features**

| Model No.                               | VX 8619.770                                                                                                        |
|-----------------------------------------|--------------------------------------------------------------------------------------------------------------------|
| Product description                     | For securing cable ducts, cable conduit holders, equipment installed on the door, etc.                             |
| Material                                | Carbon steel                                                                                                       |
| Surface finish                          | Zinc-plated                                                                                                        |
| Supply includes                         | Assembly components                                                                                                |
| Distance between fixing points          | 1,075 mm                                                                                                           |
| Installation options AX                 | In enclosure height 1200 mm, in conjunction with rail for interior installation AX                                 |
| Installation options AX stainless steel | In enclosure height 1,200 mm                                                                                       |
| Mounting tip                            | For installation in AX carbon steel, only in conjunction with rails interior installation AX                       |
| Note                                    | Carbon steel screws or M5 self-tapping screws are required for extension with own components on the system chassis |
| Suitable for                            | Enclosure type: AX<br>Suitable for width or height or depth: 1,200 mm                                              |
|                                         |                                                                                                                    |