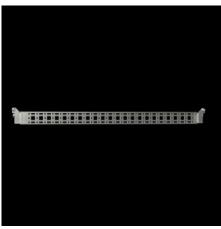

# VX 8619.770 - System chassis 14 x 39 mm for VX, VX SE, PC, IW, AX

For securing cable ducts, cable conduit holders, equipment installed on the door, etc.

#### **Features**

| Model No.                               | VX 8619.770                                                                                                        |
|-----------------------------------------|--------------------------------------------------------------------------------------------------------------------|
| Product description                     | For securing cable ducts, cable conduit holders, equipment installed on the door, etc.                             |
| Material                                | Carbon steel                                                                                                       |
| Surface finish                          | Zinc-plated                                                                                                        |
| Supply includes                         | Assembly components                                                                                                |
| Distance between fixing points          | 1,075 mm                                                                                                           |
| Installation options AX                 | In enclosure height 1200 mm, in conjunction with rail for interior installation AX                                 |
| Installation options AX stainless steel | In enclosure height 1,200 mm                                                                                       |
| Mounting tip                            | For installation in AX carbon steel, only in conjunction with rails interior installation AX                       |
| Note                                    | Carbon steel screws or M5 self-tapping screws are required for extension with own components on the system chassis |
| Suitable for                            | Enclosure type: AX<br>Suitable for width or height or depth: 1,200 mm                                              |
|                                         |                                                                                                                    |