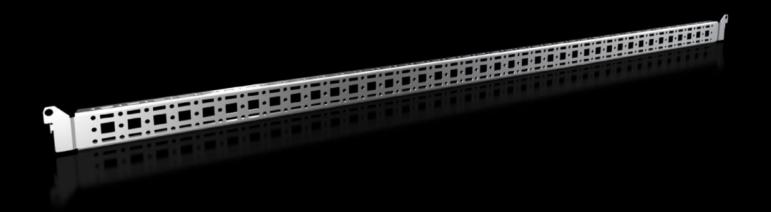

# VX 8619.770 - System chassis 14 x 39 mm for VX, VX SE, PC, IW, AX

For securing cable ducts, cable conduit holders, equipment installed on the door, etc.

#### **Features**

| Model No.                               | VX 8619.770                                                                                                        |
|-----------------------------------------|--------------------------------------------------------------------------------------------------------------------|
| Product description                     | For securing cable ducts, cable conduit holders, equipment installed on the door, etc.                             |
| Material                                | Carbon steel                                                                                                       |
| Surface finish                          | Zinc-plated                                                                                                        |
| Supply includes                         | Assembly components                                                                                                |
| Distance between fixing points          | 1,075 mm                                                                                                           |
| Installation options AX                 | In enclosure height 1200 mm, in conjunction with rail for interior installation AX                                 |
| Installation options AX stainless steel | In enclosure height 1,200 mm                                                                                       |
| Mounting tip                            | For installation in AX carbon steel, only in conjunction with rails interior installation AX                       |
| Note                                    | Carbon steel screws or M5 self-tapping screws are required for extension with own components on the system chassis |
| Suitable for                            | Enclosure type: AX<br>Suitable for width or height or depth: 1,200 mm                                              |
|                                         |                                                                                                                    |