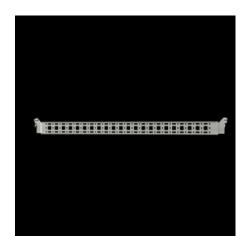

# VX 8619.770 - System chassis 14 x 39 mm for VX, VX SE, PC, IW, AX

For securing cable ducts, cable conduit holders, equipment installed on the door, etc.

#### **Features**

| Model No.                               | VX 8619.770                                                                                                        |
|-----------------------------------------|--------------------------------------------------------------------------------------------------------------------|
| Product description                     | For securing cable ducts, cable conduit holders, equipment installed on the door, etc.                             |
| Material                                | Carbon steel                                                                                                       |
| Surface finish                          | Zinc-plated                                                                                                        |
| Supply includes                         | Assembly components                                                                                                |
| Distance between fixing points          | 1,075 mm                                                                                                           |
| Installation options AX                 | In enclosure height 1200 mm, in conjunction with rail for interior installation AX                                 |
| Installation options AX stainless steel | In enclosure height 1,200 mm                                                                                       |
| Mounting tip                            | For installation in AX carbon steel, only in conjunction with rails interior installation AX                       |
| Note                                    | Carbon steel screws or M5 self-tapping screws are required for extension with own components on the system chassis |
| Suitable for                            | Enclosure type: AX<br>Suitable for width or height or depth: 1,200 mm                                              |
|                                         |                                                                                                                    |