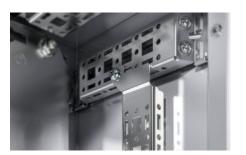

# VX 8619.780 - System chassis 14 x 39 mm for VX, VX SE, PC, IW, AX

For securing cable ducts, cable conduit holders, equipment installed on the door, etc.

#### **Features**

| Model No.                               | VX 8619.780                                                                                                        |
|-----------------------------------------|--------------------------------------------------------------------------------------------------------------------|
| Product description                     | For securing cable ducts, cable conduit holders, equipment installed on the door, etc.                             |
| Material                                | Carbon steel                                                                                                       |
| Surface finish                          | Zinc-plated                                                                                                        |
| Supply includes                         | Assembly components                                                                                                |
| Distance between fixing points          | 1,275 mm                                                                                                           |
| Installation options AX                 | In enclosure height 1400 mm, in conjunction with rail for interior installation AX                                 |
| Installation options AX stainless steel | In enclosure height 760 mm                                                                                         |
| Mounting tip                            | For installation in AX carbon steel, only in conjunction with rails interior installation AX                       |
| Note                                    | Carbon steel screws or M5 self-tapping screws are required for extension with own components on the system chassis |
| Suitable for                            | Enclosure type: AX<br>Suitable for width or height or depth: 1,400 mm                                              |
|                                         |                                                                                                                    |