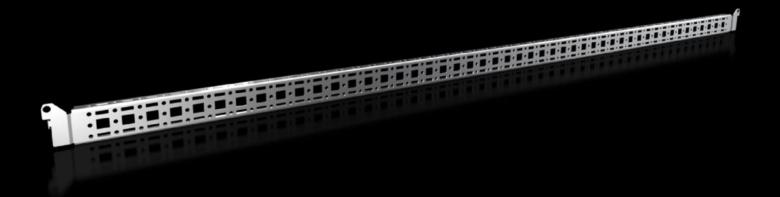

# VX 8619.780 - System chassis 14 x 39 mm for VX, VX SE, PC, IW, AX

For securing cable ducts, cable conduit holders, equipment installed on the door, etc.

#### **Features**

| Model No.                               | VX 8619.780                                                                                                        |
|-----------------------------------------|--------------------------------------------------------------------------------------------------------------------|
| Product description                     | For securing cable ducts, cable conduit holders, equipment installed on the door, etc.                             |
| Material                                | Carbon steel                                                                                                       |
| Surface finish                          | Zinc-plated                                                                                                        |
| Supply includes                         | Assembly components                                                                                                |
| Distance between fixing points          | 1,275 mm                                                                                                           |
| Installation options AX                 | In enclosure height 1400 mm, in conjunction with rail for interior installation AX                                 |
| Installation options AX stainless steel | In enclosure height 760 mm                                                                                         |
| Mounting tip                            | For installation in AX carbon steel, only in conjunction with rails interior installation AX                       |
| Note                                    | Carbon steel screws or M5 self-tapping screws are required for extension with own components on the system chassis |
| Suitable for                            | Enclosure type: AX<br>Suitable for width or height or depth: 1,400 mm                                              |
|                                         |                                                                                                                    |