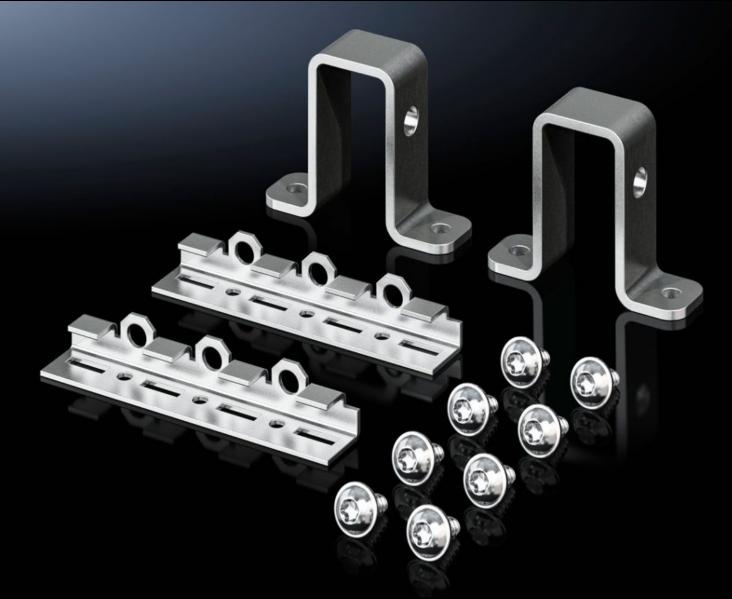

## VX 8620.400 - Base/plinth expansion angle for base/ plinth system VX, stainless steel

For upgrading the base/plinth with system chassis or cable clamp rail. Suitable for 100 and 200 mm high base/plinth trim panels made from stainless steel.

## **Features**

| Model No.                   | VX 8620.400                                                                                                                                                                                                                                    |
|-----------------------------|------------------------------------------------------------------------------------------------------------------------------------------------------------------------------------------------------------------------------------------------|
| Product description         | For upgrading the base/plinth with system chassis or cable clamp rail. Suitable for 100 and 200 mm high base/plinth trim panels made from sheet steel or stainless steel.                                                                      |
| Material                    | Stainless steel 1.4301 (AISI 304)                                                                                                                                                                                                              |
| Supply includes             | 2 x installation angle brackets<br>2 mounting brackets for cable clamp rail<br>Assembly components                                                                                                                                             |
| For base/plinth trim height | 100 mm<br>200 mm                                                                                                                                                                                                                               |
| Note                        | For interior installation on standing base/plinth trim panels The expansion angle is not needed for base/plinth trim panels rotated through 90° as the system perforation in the base/plinth trim panels can be used directly in this position |
| Weight/packaging unit       | 0.232 kg                                                                                                                                                                                                                                       |
| Packaging unit              | 2 pc(s).                                                                                                                                                                                                                                       |
| Net weight                  | 0.22                                                                                                                                                                                                                                           |
| Gross weight                | 0.232                                                                                                                                                                                                                                          |
| Customs tariff number       | 73182900                                                                                                                                                                                                                                       |
| EAN                         | 4028177927100                                                                                                                                                                                                                                  |
| ETIM 9                      | EC000721                                                                                                                                                                                                                                       |
| ECLASS 8.0                  | 27189234                                                                                                                                                                                                                                       |