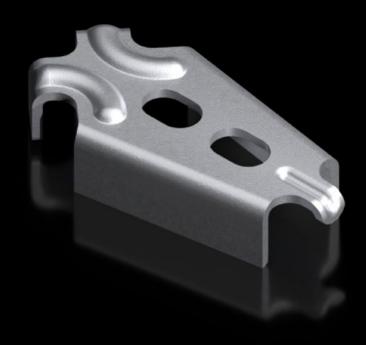

## VX 8660.100 - Base mounting plate for base/plinth system VX, carbon steel

For fastening the base/plinth to the floor without moving the enclosure or baying enclosure suite.

## **Features**

| oly screws up to Ø 12 mm                                                                                   |
|------------------------------------------------------------------------------------------------------------|
|                                                                                                            |
| el                                                                                                         |
|                                                                                                            |
|                                                                                                            |
| d in combination with VX, VX IT, VX SE, TX , TS, TS IT, PC, th VX socket system oad capacity of the floor. |
|                                                                                                            |
|                                                                                                            |
| inth system VX, carbon steel                                                                               |
|                                                                                                            |
|                                                                                                            |
|                                                                                                            |
| 4677                                                                                                       |
|                                                                                                            |
|                                                                                                            |
|                                                                                                            |
|                                                                                                            |