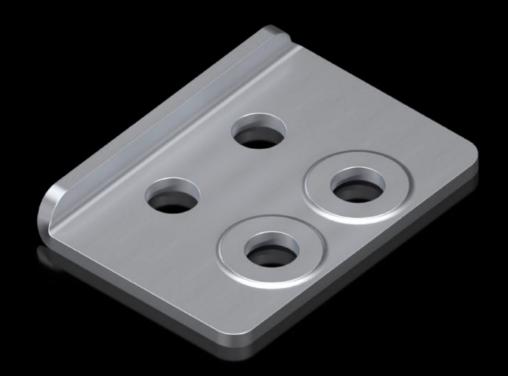

## VX 8660.130 - Base/plinth adapter for base/plinth system VX, carbon steel

For mounting the 7495.000 twin castors on the VX base system.

## **Features**

| Model No.             | VX 8660.130                                                                                                                                                                |
|-----------------------|----------------------------------------------------------------------------------------------------------------------------------------------------------------------------|
| Version               | for twin castors                                                                                                                                                           |
| Product description   | For mounting the 7495.000 twin castors on the VX base system.                                                                                                              |
| Material              | Carbon steel                                                                                                                                                               |
| Weight/packaging unit | 0.876 kg                                                                                                                                                                   |
| Packaging unit        | 4 pc(s).                                                                                                                                                                   |
| Note on Model No.:    | Side base/plinth trim panels are required wherever a twin castor is fitted When connected with double castors, the permitted strain from the total laden weight is 3000 N. |
| Suitable for          | for base/plinth system VX, carbon steel                                                                                                                                    |
| Net weight            | 0.872                                                                                                                                                                      |
| Gross weight          | 0.877                                                                                                                                                                      |
| Customs tariff number | 94039910                                                                                                                                                                   |
| EAN                   | 4028177984783                                                                                                                                                              |
| ETIM 9                | EC000721                                                                                                                                                                   |
| ETIM 8                | EC000721                                                                                                                                                                   |
| ECLASS 8.0            | 27182003                                                                                                                                                                   |