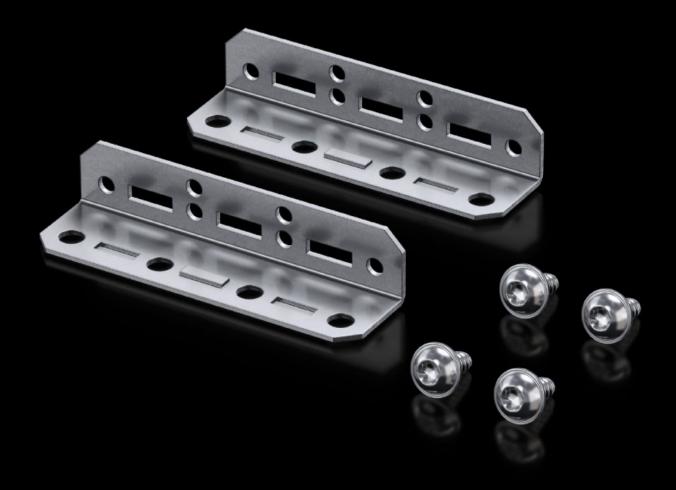

## VX 8660.400 - Base/plinth expansion angle for base/ plinth system VX, carbon steel

For expanding the base with system chassis or support strip. Suitable for 100 and 200 mm high steel sheet base trim panels.

## **Features**

| Model No.             | VX 8660.400                                                                                                                                                                                                                                             |
|-----------------------|---------------------------------------------------------------------------------------------------------------------------------------------------------------------------------------------------------------------------------------------------------|
| Material              | Carbon steel                                                                                                                                                                                                                                            |
| Supply includes       | 2 x installation angle brackets Assembly components                                                                                                                                                                                                     |
| Weight/packaging unit | 0.096 kg                                                                                                                                                                                                                                                |
| Packaging unit        | 2 pc(s).                                                                                                                                                                                                                                                |
| Installation options  | For interior installation on standing base/plinth trim panels<br>The expansion angle is not needed for base/plinth trim panels<br>rotated through 90° as the system perforation in the base/plinth<br>trim panels can be used directly in this position |
| Suitable for          | for base/plinth system VX, carbon steel                                                                                                                                                                                                                 |
| Net weight            | 0.076                                                                                                                                                                                                                                                   |
| Gross weight          | 0.097                                                                                                                                                                                                                                                   |
| Customs tariff number | 73182900                                                                                                                                                                                                                                                |
| EAN                   | 4028177984776                                                                                                                                                                                                                                           |
| ETIM 9                | EC000721                                                                                                                                                                                                                                                |
| ETIM 8                | EC000721                                                                                                                                                                                                                                                |
| ECLASS 8.0            | 27182003                                                                                                                                                                                                                                                |