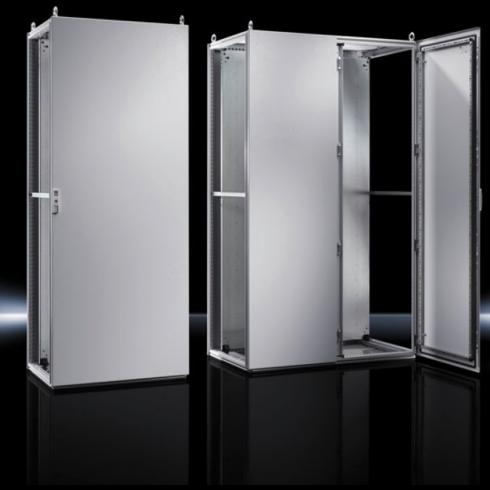

## TS 8684.500 - Baying systems TS 8

Due to its symmetrical profile in terms of width and depth, the TS 8 baying system, made from carbon steel, saves considerable space and facilitates easy internal installation. It also allows a baying arrangement on all sides. In addition, the integrated, automatic potential equalization of all enclosure panels and the triple machining of the surface ensures maximum safety.

#### **Features**

| Model No.      | TS 8684.500                                                     |
|----------------|-----------------------------------------------------------------|
| Material       | Enclosure frame: Carbon steel, 1.5 mm                           |
|                | Roof: Carbon steel, 1.5 mm                                      |
|                | Door: Carbon steel, 2.0 mm                                      |
|                | Rear wall: carbon steel, 1.5 mm                                 |
|                | Base plates: Carbon steel, 1.5 mm                               |
|                | Mounting panel: Carbon steel, 3.0 mm                            |
| Surface finish | Enclosure frame: Dipcoat-primed                                 |
|                | Door, roof and rear panel: Dipcoat-primed, powder-coated on the |
|                | outside, textured paint                                         |
|                | Mounting plate and base plates: Zinc-plated                     |
| Color          | RAL 7035                                                        |
|                |                                                                 |

## **Features**

| Supply includes                        | Enclosure frame Door(s) Right-hand door catch on single-door enclosures may be swapped to the left Roof plate Rear panel 4 eyebolts Lock: 3 mm double-bit Base Plates Mounting panel 2 TS punched rails, 18 x 38 mm |
|----------------------------------------|---------------------------------------------------------------------------------------------------------------------------------------------------------------------------------------------------------------------|
| Dimensions                             | Width: 600 mm<br>Height: 1,800 mm<br>Depth: 400 mm                                                                                                                                                                  |
| Dimensions of mounting plate (W x H)   | 499 mm x 1,696 mm                                                                                                                                                                                                   |
| Protection category IP to EN 60<br>529 | IP 55                                                                                                                                                                                                               |
| Protection category NEMA               | NEMA 1<br>NEMA 12                                                                                                                                                                                                   |
| Type rating according to UL 50E        | Type 1<br>Type 12                                                                                                                                                                                                   |
| IK code                                | IK09                                                                                                                                                                                                                |
| Number of doors                        | 1                                                                                                                                                                                                                   |
| Base material                          | Carbon steel                                                                                                                                                                                                        |
| Packaging unit                         | 1 pc(s).                                                                                                                                                                                                            |
| Net weight                             | 86.735                                                                                                                                                                                                              |
| Gross weight                           | 91.3                                                                                                                                                                                                                |
| Customs tariff number                  | 94032080                                                                                                                                                                                                            |
| EAN                                    | 4028177250987                                                                                                                                                                                                       |
| ETIM 9                                 | EC000261                                                                                                                                                                                                            |
| ECLASS 8.0                             | 27180101                                                                                                                                                                                                            |
|                                        |                                                                                                                                                                                                                     |