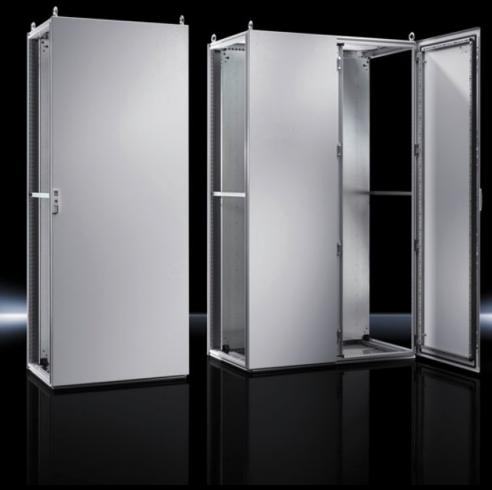

## TS 8685.500 - Baying systems TS 8

Due to its symmetrical profile in terms of width and depth, the TS 8 baying system, made from carbon steel, saves considerable space and facilitates easy internal installation. It also allows a baying arrangement on all sides. In addition, the integrated, automatic potential equalization of all enclosure panels and the triple machining of the surface ensures maximum safety.

#### **Features**

| Model No.      | TS 8685.500                                                     |
|----------------|-----------------------------------------------------------------|
| Material       | Enclosure frame: Carbon steel, 1.5 mm                           |
|                | Roof: Carbon steel, 1.5 mm                                      |
|                | Door: Carbon steel, 2.0 mm                                      |
|                | Rear wall: carbon steel, 1.5 mm                                 |
|                | Base plates: Carbon steel, 1.5 mm                               |
|                | Mounting panel: Carbon steel, 3.0 mm                            |
| Surface finish | Enclosure frame: Dipcoat-primed                                 |
|                | Door, roof and rear panel: Dipcoat-primed, powder-coated on the |
|                | outside, textured paint                                         |
|                | Mounting plate and base plates: Zinc-plated                     |
| Color          | RAL 7035                                                        |
|                |                                                                 |

## Features

| Supply includes                        | Enclosure frame Door(s) Right-hand door catch on single-door enclosures may be swapped to the left Roof plate Rear panel 4 eyebolts Lock: 3 mm double-bit Base Plates Mounting panel 2 TS punched rails, 18 x 38 mm |
|----------------------------------------|---------------------------------------------------------------------------------------------------------------------------------------------------------------------------------------------------------------------|
| Dimensions                             | Width: 600 mm<br>Height: 1,800 mm<br>Depth: 500 mm                                                                                                                                                                  |
| Dimensions of mounting plate (W x H)   | 499 mm x 1,696 mm                                                                                                                                                                                                   |
| Protection category IP to EN 60<br>529 | IP 55                                                                                                                                                                                                               |
| Protection category NEMA               | NEMA 1<br>NEMA 12                                                                                                                                                                                                   |
| Type rating according to UL 50E        | Type 1<br>Type 12                                                                                                                                                                                                   |
| IK code                                | IK09                                                                                                                                                                                                                |
| Number of doors                        | 1                                                                                                                                                                                                                   |
| Base material                          | Carbon steel                                                                                                                                                                                                        |
| Packaging unit                         | 1 pc(s).                                                                                                                                                                                                            |
| Net weight                             | 89.11                                                                                                                                                                                                               |
| Gross weight                           | 93.8                                                                                                                                                                                                                |
| Customs tariff number                  | 94032080                                                                                                                                                                                                            |
| EAN                                    | 4028177250994                                                                                                                                                                                                       |
| ETIM 9                                 | EC000261                                                                                                                                                                                                            |
| ECLASS 8.0                             | 27180101                                                                                                                                                                                                            |