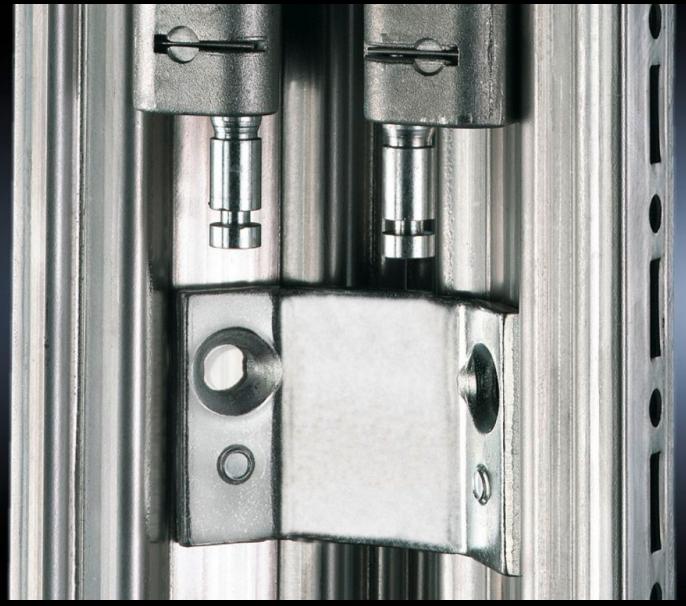

## TS 8700.000 - Baying connector, external for TS/TS

To mount on vertical enclosure profiles from the outside.

#### **Features**

| Model No.             | TS 8700.000                                                                                                             |
|-----------------------|-------------------------------------------------------------------------------------------------------------------------|
| Product description   | To mount on vertical enclosure profiles. Locate on the exterior and screw-fasten either from the inside or the outside. |
| Material              | Stainless steel 1.4301 (AISI 304)                                                                                       |
| Supply includes       | Assembly components                                                                                                     |
| Suitable for          | Enclosure type: TS 8                                                                                                    |
| Packaging unit        | 6 pc(s).                                                                                                                |
| Net weight            | 0.354                                                                                                                   |
| Gross weight          | 0.405                                                                                                                   |
| Customs tariff number | 73269098                                                                                                                |
| EAN                   | 4028177300187                                                                                                           |
| ETIM 9                | EC002622                                                                                                                |
| ECLASS 8.0            | 27189263                                                                                                                |