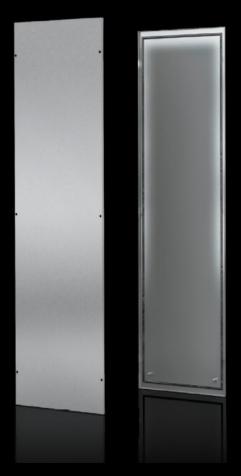

## TS 8700.060 - Side panels, screw-fastened, stainless steel for TS

Side panels, screw-fastened, stainless steel, for TS.

#### **Features**

| Model No.                        | TS 8700.060                                                       |
|----------------------------------|-------------------------------------------------------------------|
| Benefits                         | Automatic potential equalization and higher EMC protection thanks |
|                                  | to enclosure panel holders with grounding insert                  |
|                                  | Easy positioning with the location aid                            |
|                                  | Grounding bolt with contact surface                               |
| Material                         | Stainless steel 1.4301 (AISI 304), 1.5 mm                         |
| Surface finish                   | Brushed, grain 400                                                |
| Supply includes                  | Assembly components                                               |
| Suitable for                     | Enclosure type: TS                                                |
|                                  | Height: = 2,000 mm                                                |
|                                  | Depth: = 600 mm                                                   |
| Protection category IP to IEC 60 | IP 55                                                             |
| 529                              |                                                                   |
| Base material                    | Stainless steel                                                   |