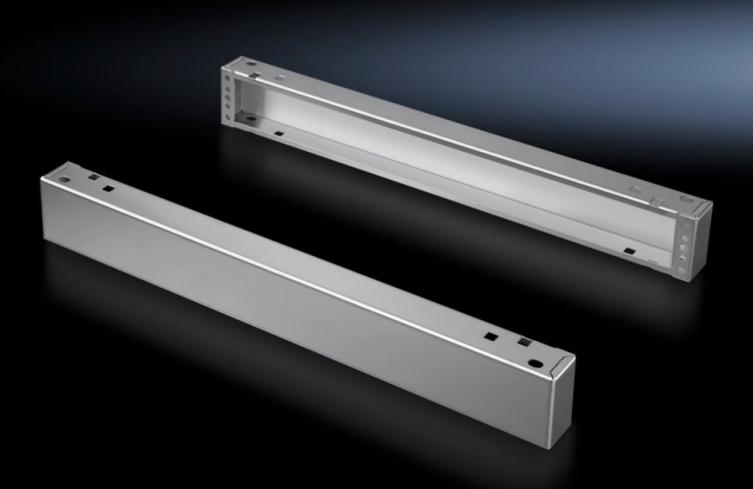

## TS 8701.000 - Base/plinth components, front and rear, 100 mm Stainless steel for TS, VX SE

Base/Plinth components, front and rear, stainless steel, 304, 100 mm.

## Features

| Model No.             | TS 8701.000                                                                   |
|-----------------------|-------------------------------------------------------------------------------|
| Material              | Stainless steel 1.4301 (AISI 304)                                             |
| Surface finish        | Brushed, grain 400                                                            |
| Supply includes       | 2 trim panels front/rear<br>Assembly components for mounting on the enclosure |
| Dimensions            | Height: 100 mm                                                                |
| Suitable for          | Enclosure type: TS: = 1,000 mm                                                |
| Packaging unit        | 2 pc(s).                                                                      |
| Net weight            | 7.588                                                                         |
| Gross weight          | 7.988                                                                         |
| Customs tariff number | 94039910                                                                      |
| EAN                   | 4028177666313                                                                 |
| ETIM 9                | EC000721                                                                      |
| ECLASS 8.0            | 27182003                                                                      |
|                       |                                                                               |