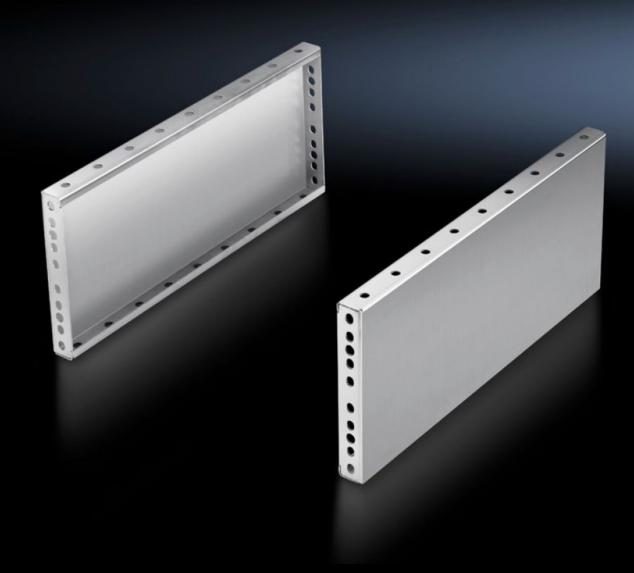

## TS 8702.050 - Base/plinth trim panels, side, 200 mm Stainless steel for base/plinth components front and rear

To mount between the base/plinth components. For height 200 mm, two 100 mm base/plinth trim panels can be used.

## **Features**

| Model No.             | TS 8702.050                                                                                                                                                           |
|-----------------------|-----------------------------------------------------------------------------------------------------------------------------------------------------------------------|
| Product description   | To mount between the base/plinth components. For height 200 mm two 100 mm base/plinth trim panels can be used.                                                        |
| Material              | Stainless steel 1.4301 (AISI 304)                                                                                                                                     |
| Surface finish        | Brushed, grain 400                                                                                                                                                    |
| Supply includes       | 2 plinth/base trim panels Assembly components                                                                                                                         |
| Mounting tip          | 100 mm side trim panels can be installed rotated through 90° to provide stabilization for bayed base/plinth components. Base/plinth baying brackets are required here |
| Dimensions            | Height: 200 mm                                                                                                                                                        |
| Suitable for          | Enclosure type: TS: = 500 mm                                                                                                                                          |
| Packaging unit        | 2 pc(s).                                                                                                                                                              |
| Net weight            | 3.38                                                                                                                                                                  |
| Gross weight          | 3.56                                                                                                                                                                  |
| Customs tariff number | 94039910                                                                                                                                                              |
| EAN                   | 4028177300002                                                                                                                                                         |
| ETIM 9                | EC000721                                                                                                                                                              |
| ECLASS 8.0            | 27182003                                                                                                                                                              |