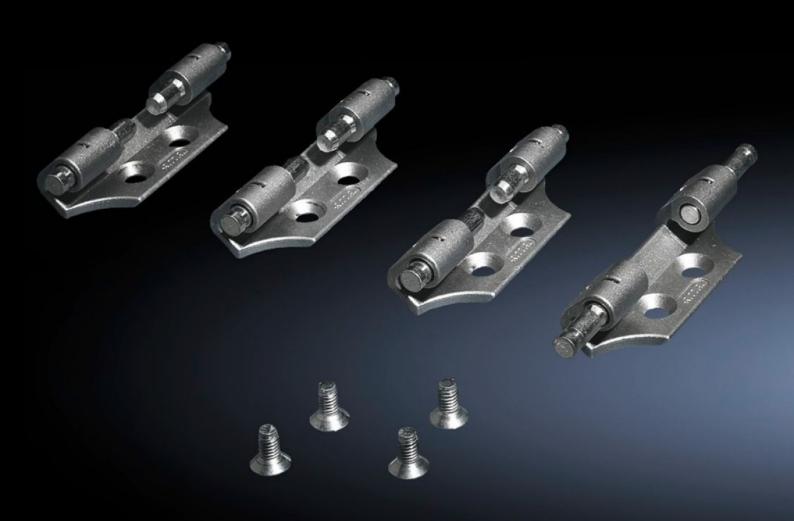

## SZ 8800.020 - 130° hinges

130° hinge for TS and VX SE carbon steel doors.

## Features

| Model No.                 | SZ 8800.020         |
|---------------------------|---------------------|
| Material                  | Die-cast zinc       |
| Supply includes           | Assembly components |
| Door opening angle        | 130°                |
| Suitable for door variant | Carbon Steel Door   |
| Packaging unit            | 4 pc(s).            |
| Net weight                | 0.316               |
| Gross weight              | 0.344               |
| Customs tariff number     | 83021000            |
| EAN                       | 4028177212428       |
| ETIM 9                    | EC001167            |
| ECLASS 8.0                | 27409219            |
|                           |                     |