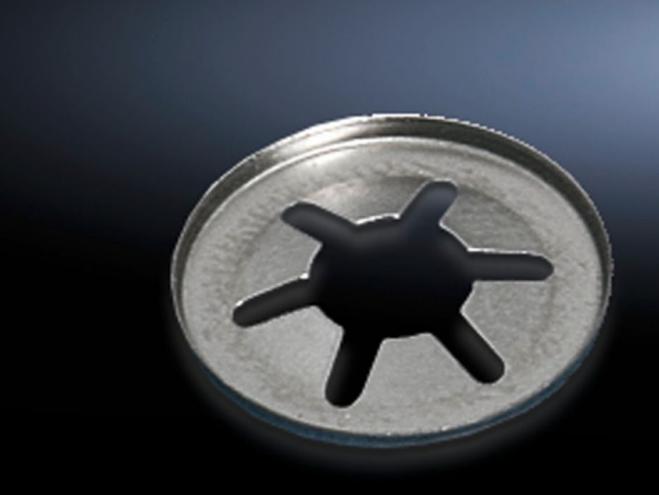

## TS 8800.070 - Spring Washer For TS locking rod

To replace TS locking bars following disassembly, as spring washers are not suitable for re-use.

## **Features**

| Model No.             | TS 8800.070                                                                                                                                       |
|-----------------------|---------------------------------------------------------------------------------------------------------------------------------------------------|
| Product description   | Spring washers cannot be re-used. As a result, new ones are required whenever the TS locking bars are removed, e.g., when changing the door stop. |
| Material              | Spring steel                                                                                                                                      |
| Surface finish        | Zinc-plated                                                                                                                                       |
| Packaging unit        | 100 pc(s).                                                                                                                                        |
| Net weight            | 0.1                                                                                                                                               |
| Gross weight          | 0.04                                                                                                                                              |
| Customs tariff number | 73182100                                                                                                                                          |
| EAN                   | 4028177229594                                                                                                                                     |
| ETIM 9                | EC002626                                                                                                                                          |
| ECLASS 8.0            | 27189266                                                                                                                                          |
|                       |                                                                                                                                                   |