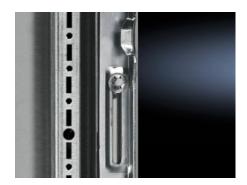

## TS 8800.070 - Spring Washer For TS locking rod

To replace TS locking bars following disassembly, as spring washers are not suitable for re-use.

## **Features**

| Model No.             | TS 8800.070                                                                                                                                       |
|-----------------------|---------------------------------------------------------------------------------------------------------------------------------------------------|
| Product description   | Spring washers cannot be re-used. As a result, new ones are required whenever the TS locking bars are removed, e.g., when changing the door stop. |
| Material              | Spring steel                                                                                                                                      |
| Surface finish        | Zinc-plated                                                                                                                                       |
| Packaging unit        | 100 pc(s).                                                                                                                                        |
| Net weight            | 0.1                                                                                                                                               |
| Gross weight          | 0.04                                                                                                                                              |
| Customs tariff number | 73182100                                                                                                                                          |
| EAN                   | 4028177229594                                                                                                                                     |
| ETIM 9                | EC002626                                                                                                                                          |
| ECLASS 8.0            | 27189266                                                                                                                                          |
|                       |                                                                                                                                                   |