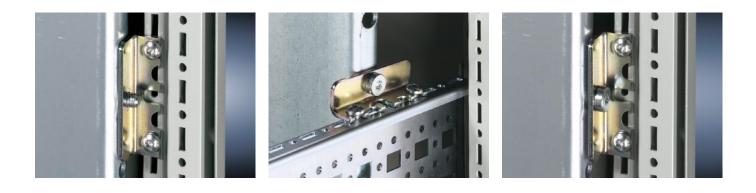

## TS 8800.090 - Mounting plate attachment for TS, VX SE

For additional clamping and to reduce potential vibration in the mounting plate. Select according to mounting position, installation type and enclosure.

#### Features

| Model No.             | TS 8800.090                                                                                                                                              |
|-----------------------|----------------------------------------------------------------------------------------------------------------------------------------------------------|
| Product description   | For additional clamping and to reduce potential vibration in the mounting plate. Select according to mounting position, installation type and enclosure. |
| Benefits              | No impairment to the mounting surface. May optionally used for attachment or screw fastening.                                                            |
| Material              | Carbon steel                                                                                                                                             |
| Surface finish        | Zinc-plated                                                                                                                                              |
| Supply includes       | Assembly components                                                                                                                                      |
| Installation options  | Side<br>rear, flush with enclosure frame<br>Set forward on a 25 mm hole pattern                                                                          |
| Suitable for          | Enclosure type: TS 8<br>SE                                                                                                                               |
| Packaging unit        | 10 pc(s).                                                                                                                                                |
| Net weight            | 0.42                                                                                                                                                     |
| Gross weight          | 0.55                                                                                                                                                     |
| Customs tariff number | 73269098                                                                                                                                                 |
| EAN                   | 4028177232716                                                                                                                                            |