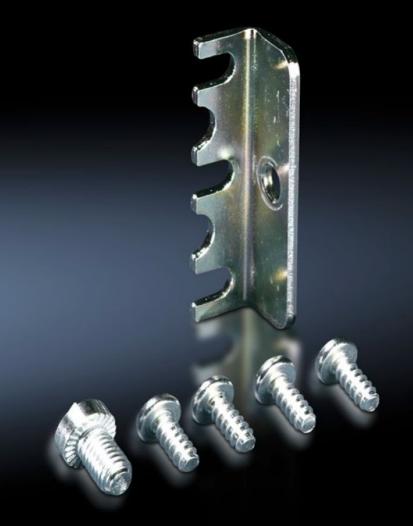

## TS 8800.090 - Mounting plate attachment for TS, VX SE

For additional clamping and to reduce potential vibration in the mounting plate. Select according to mounting position, installation type and enclosure.

#### Features

| Model No.             | TS 8800.090                                                                                                                                              |
|-----------------------|----------------------------------------------------------------------------------------------------------------------------------------------------------|
| Product description   | For additional clamping and to reduce potential vibration in the mounting plate. Select according to mounting position, installation type and enclosure. |
| Benefits              | No impairment to the mounting surface. May optionally used for attachment or screw fastening.                                                            |
| Material              | Carbon steel                                                                                                                                             |
| Surface finish        | Zinc-plated                                                                                                                                              |
| Supply includes       | Assembly components                                                                                                                                      |
| Installation options  | Side<br>rear, flush with enclosure frame<br>Set forward on a 25 mm hole pattern                                                                          |
| Suitable for          | Enclosure type: TS 8<br>SE                                                                                                                               |
| Packaging unit        | 10 pc(s).                                                                                                                                                |
| Net weight            | 0.42                                                                                                                                                     |
| Gross weight          | 0.55                                                                                                                                                     |
| Customs tariff number | 73269098                                                                                                                                                 |
| EAN                   | 4028177232716                                                                                                                                            |