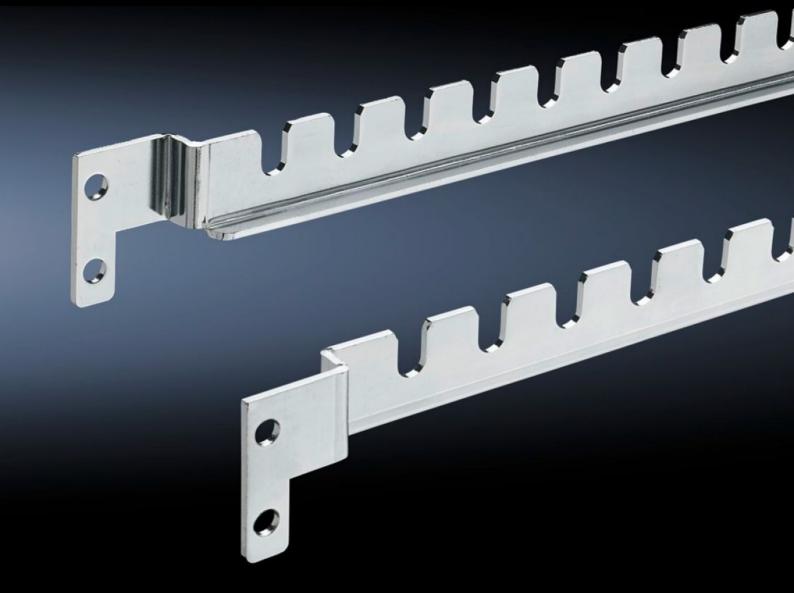

## TS 8800.150 - TS adapter for wiring systems Adapter rail for the Lütze LSC wiring system

## **Features**

| Model No.                   | TS 8800.150                                                            |
|-----------------------------|------------------------------------------------------------------------|
| Supply includes             | 6 adapter rails                                                        |
|                             | 24 spring lock washers,                                                |
|                             | 24 carbon steel screws 5.5 x 13 mm                                     |
| Note                        | Mounting parts for the LCS wiring system not included with the supply. |
| Suitable for enclosure type | TS 8                                                                   |
| Packaging unit              | 6 pc(s).                                                               |
| Net weight                  | 1.602                                                                  |
| Gross weight                | 1.698                                                                  |
| Customs tariff number       | 73269098                                                               |
| EAN                         | 4028177212527                                                          |
| ETIM 9                      | EC002625                                                               |
| ECLASS 8.0                  | 27189234                                                               |
|                             |                                                                        |