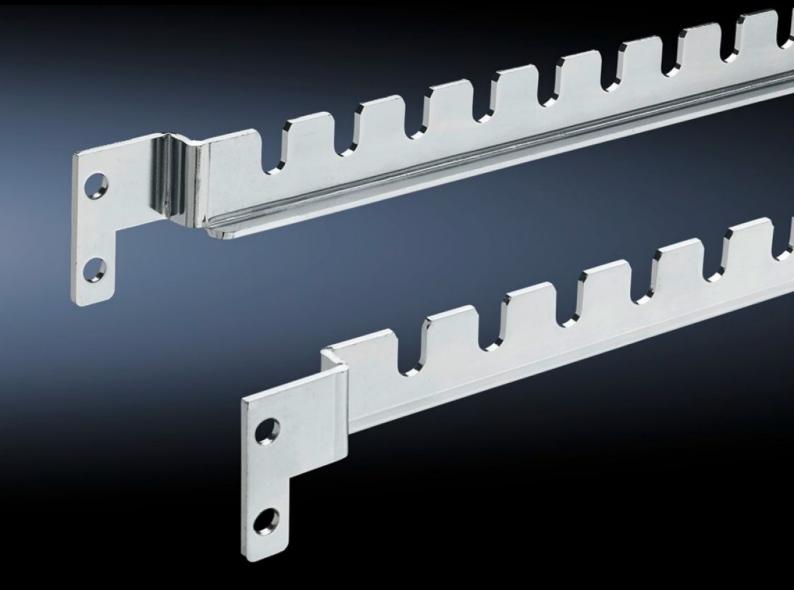

## TS 8800.160 - TS adapter for wiring systems Adapter rail for the Lütze LSC wiring system

## **Features**

| Model No.                   | TS 8800.160                                                            |
|-----------------------------|------------------------------------------------------------------------|
| Supply includes             | 6 adapter rails                                                        |
|                             | 24 spring lock washers,                                                |
|                             | 24 carbon steel screws 5.5 x 13 mm                                     |
| Note                        | Mounting parts for the LCS wiring system not included with the supply. |
| Suitable for enclosure type | TS 8                                                                   |
| Packaging unit              | 6 pc(s).                                                               |
| Net weight                  | 1.8                                                                    |
| Gross weight                | 2.041                                                                  |
| Customs tariff number       | 73269098                                                               |
| EAN                         | 4028177212534                                                          |
| ETIM 9                      | EC002625                                                               |
| ECLASS 8.0                  | 27189234                                                               |
|                             |                                                                        |