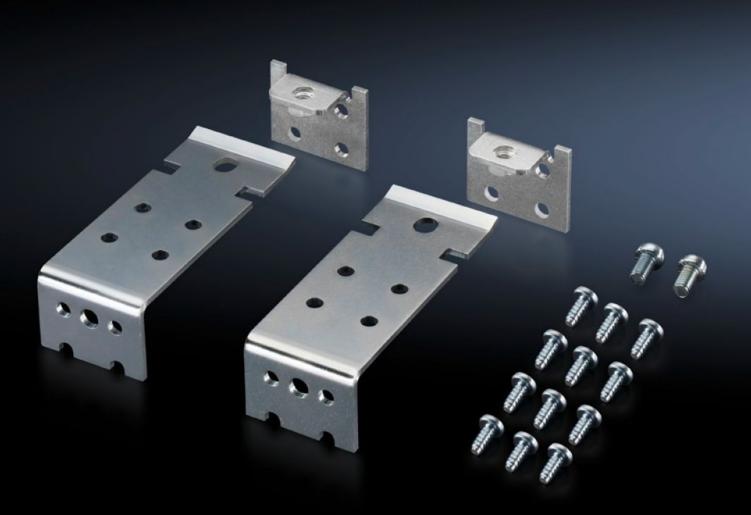

## TS 8800.170 - Baying connector, horizontal for back-toback mounting

For back-to-back mounting and in situ assembly of enclosures with mounting plate in the rearmost installation position.

## Features

| Model No.             | TS 8800.170                                                                                             |
|-----------------------|---------------------------------------------------------------------------------------------------------|
| Product description   | Two-piece for in situ assembly of enclosures with mounting plate in the rearmost installation position. |
| Material              | Carbon steel                                                                                            |
| Surface finish        | Zinc-plated                                                                                             |
| Supply includes       | Assembly components                                                                                     |
| Packaging unit        | 4 pc(s).                                                                                                |
| Net weight            | 1                                                                                                       |
| Gross weight          | 1.052                                                                                                   |
| Customs tariff number | 73269098                                                                                                |
| EAN                   | 4028177317239                                                                                           |
| ETIM 9                | EC002622                                                                                                |
| ECLASS 8.0            | 27189263                                                                                                |