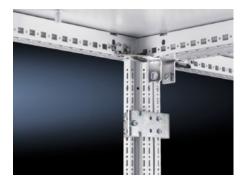

## TS 8800.170 - Baying connector, horizontal for back-toback mounting

For back-to-back mounting and in situ assembly of enclosures with mounting plate in the rearmost installation position.