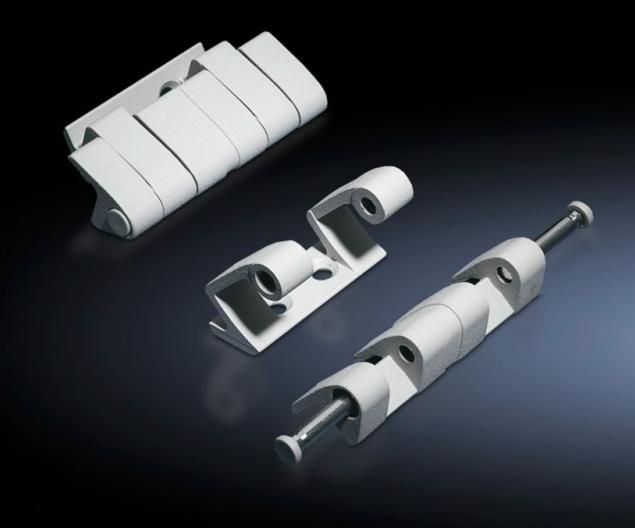

## SZ 8800.190 180° Hinge

State: 2025-08-10 (Source: rittal.com/ca-en)

## SZ 8800.190 - 180° Hinge

For extending the door opening angle to 180°.