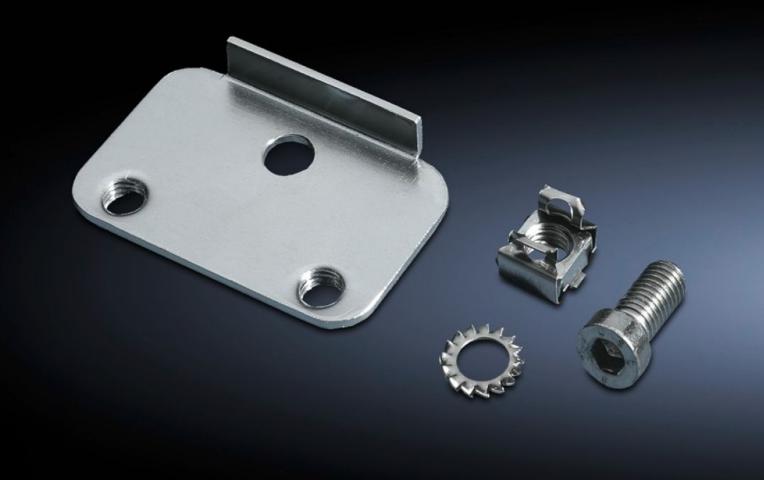

## TS 8800.220 - Base/plinth adapter for leveling feet

Connection component for fastening M12 leveling feet to the TS base/plinth.

## **Features**

| Model No.              | TS 8800.220                                                                 |
|------------------------|-----------------------------------------------------------------------------|
| Product description    | Connection component for fastening M12 leveling feet to the TS base/plinth. |
| Material               | Carbon steel                                                                |
| Surface finish         | Zinc-plated                                                                 |
| Suitable for Model No. | 4612.000<br>7493.000                                                        |
| Packaging unit         | 4 pc(s).                                                                    |
| Net weight             | 0.592                                                                       |
| Gross weight           | 0.696                                                                       |
| Customs tariff number  | 73269098                                                                    |
| EAN                    | 4028177212596                                                               |
| ECLASS 8.0             | 27182003                                                                    |