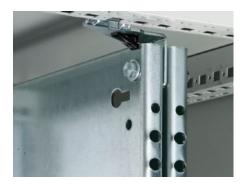

## TS 8800.280 - Installation kit for mounting plates TS, SE, back-to-back

The minimal distance between the two mounting plates ensures maximum installation depth for assemblies on both sides.

## **Features**

| Model No.             | TS 8800.280                                                                                                                                                            |
|-----------------------|------------------------------------------------------------------------------------------------------------------------------------------------------------------------|
| Product description   | The minimal distance between the two mounting plates ensures maximum installation depth for assemblies on both sides.                                                  |
| Material              | Carbon steel                                                                                                                                                           |
| Surface finish        | Zinc-plated                                                                                                                                                            |
| Note                  | Build depth front and rear, with central installation = (enclosure depth – 48 mm) : 2 Example: A TS enclosure depth of 600 mm results in a build height of 2 x 276 mm. |
| Packaging unit        | 1 pc(s).                                                                                                                                                               |
| Net weight            | 0.36                                                                                                                                                                   |
| Gross weight          | 0.381                                                                                                                                                                  |
| Customs tariff number | 83024900                                                                                                                                                               |
| EAN                   | 4028177299955                                                                                                                                                          |
| ETIM 9                | EC002625                                                                                                                                                               |
| ECLASS 8.0            | 27189234                                                                                                                                                               |