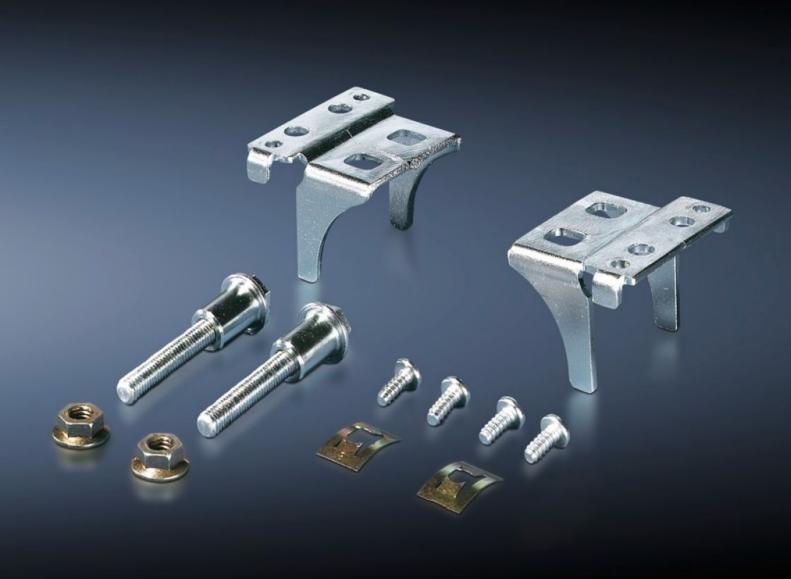

## TS 8800.280 - Installation kit for mounting plates TS, SE, back-to-back

The minimal distance between the two mounting plates ensures maximum installation depth for assemblies on both sides.

## **Features**

| Model No.             | TS 8800.280                                                                                                                                                            |
|-----------------------|------------------------------------------------------------------------------------------------------------------------------------------------------------------------|
| Product description   | The minimal distance between the two mounting plates ensures maximum installation depth for assemblies on both sides.                                                  |
| Material              | Carbon steel                                                                                                                                                           |
| Surface finish        | Zinc-plated                                                                                                                                                            |
| Note                  | Build depth front and rear, with central installation = (enclosure depth – 48 mm) : 2 Example: A TS enclosure depth of 600 mm results in a build height of 2 x 276 mm. |
| Packaging unit        | 1 pc(s).                                                                                                                                                               |
| Net weight            | 0.36                                                                                                                                                                   |
| Gross weight          | 0.381                                                                                                                                                                  |
| Customs tariff number | 83024900                                                                                                                                                               |
| EAN                   | 4028177299955                                                                                                                                                          |
| ETIM 9                | EC002625                                                                                                                                                               |
| ECLASS 8.0            | 27189234                                                                                                                                                               |