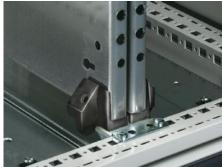

## TS 8800.280 - Installation kit for mounting plates TS, SE, back-to-back

The minimal distance between the two mounting plates ensures maximum installation depth for assemblies on both sides.

## **Features**

| Model No.             | TS 8800.280                                                                                                                                                            |
|-----------------------|------------------------------------------------------------------------------------------------------------------------------------------------------------------------|
| Product description   | The minimal distance between the two mounting plates ensures maximum installation depth for assemblies on both sides.                                                  |
| Material              | Carbon steel                                                                                                                                                           |
| Surface finish        | Zinc-plated                                                                                                                                                            |
| Note                  | Build depth front and rear, with central installation = (enclosure depth – 48 mm) : 2 Example: A TS enclosure depth of 600 mm results in a build height of 2 x 276 mm. |
| Packaging unit        | 1 pc(s).                                                                                                                                                               |
| Net weight            | 0.36                                                                                                                                                                   |
| Gross weight          | 0.381                                                                                                                                                                  |
| Customs tariff number | 83024900                                                                                                                                                               |
| EAN                   | 4028177299955                                                                                                                                                          |
| ETIM 9                | EC002625                                                                                                                                                               |
| ECLASS 8.0            | 27189234                                                                                                                                                               |